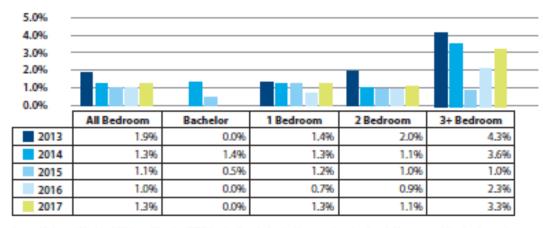

### **EVERYONE COUNTS:**

2018 GUELPH-WELLINGTON POINT-IN-TIME COUNT

FIGURE 2. NUMBER OF PERSONS EXPERIENCING HOMELESSNESS, BY AREA AND SHELTER STATUS

|                       | GUELPH | WELLINGTON |
|-----------------------|--------|------------|
| TEMPORARILY SHELTERED | 136    | 41         |
| EMERGENCY SHELTERED   | 71     | 2          |
| UNSHELTERED           | 39     | 5          |
| OTHER                 | 15     | 13         |
| TOTAL                 | 261    | 61         |
| PERCENT               | 81%    | 19%        |