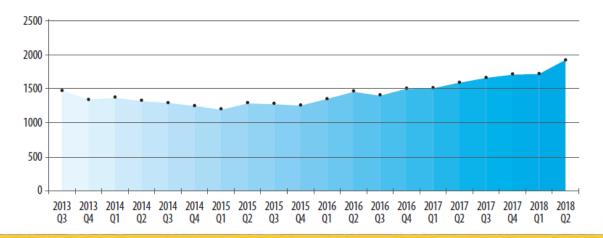

### **EVERYONE COUNTS:**

2018 GUELPH-WELLINGTON POINT-IN-TIME COUNT

FIGURE 2. NUMBER OF PERSONS EXPERIENCING HOMELESSNESS, BY AREA AND SHELTER STATUS

|                       | GUELPH | WELLINGTON |
|-----------------------|--------|------------|
| TEMPORARILY SHELTERED | 136    | 41         |
| EMERGENCY SHELTERED   | 71     | 2          |
| UNSHELTERED           | 39     | 5          |
| OTHER                 | 15     | 13         |
| TOTAL                 | 261    | 61         |
| PERCENT               | 81%    | 19%        |