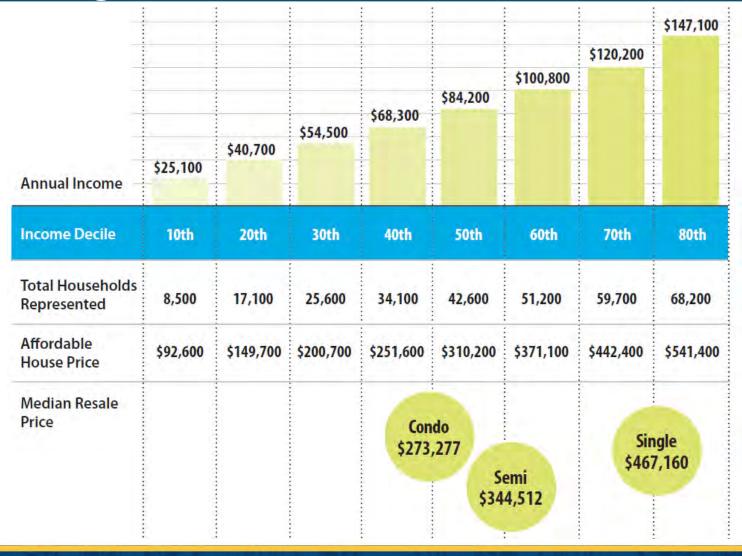

### County of Wellington Housing Need and Demand - Homeownership

\$432,176

Median resale price of a home in Guelph-Wellington in 2017.