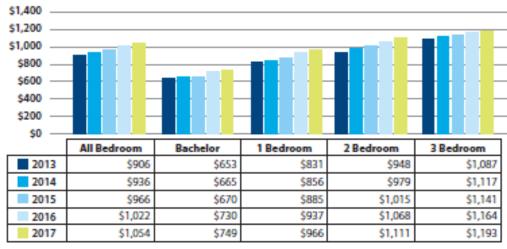

### Age of Primary Household Maintainer

- 3% Youth and Young Adults (15-24 years)
- 72% Working Age Adults (25-64 years)
- 24% Older Adults (65+ years)

Source: Ministry of Municipal Affairs and Housing, 2018 Housing Data for Service Managers, based on Canada Mortgage and Housing Corporation Rental Market Survey, 2013-2017

Source: Ministry of Municipal Affairs and Housing, 2018 Housing Data for Service Managers, based on Canada Mortgage and Housing Corporation Rental Market Survey, 2013-2017

Households with incomes under \$28,800 have virtually no affordable market options in Guelph-Wellington.