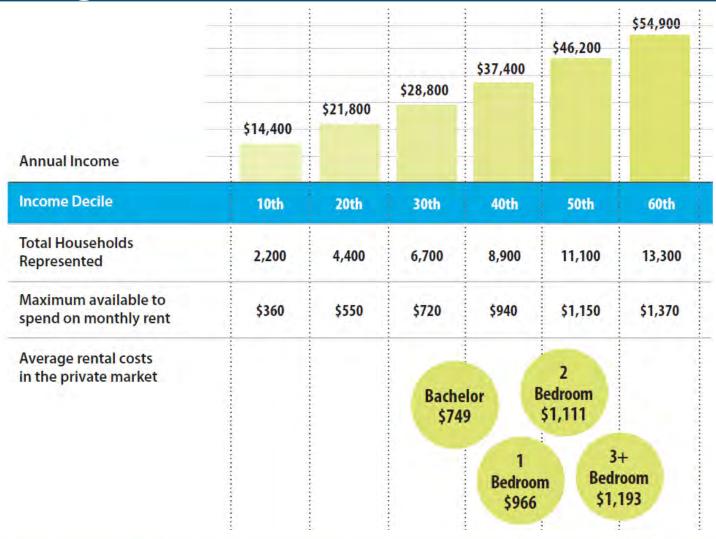

Source: Ministry of Municipal Affairs and Housing, 2018 Housing Data for Service Managers, based on Canada Mortgage and Housing Corporation Rental Market Survey, 2013-2017

Households with incomes under \$28,800 have virtually no affordable market options in Guelph-Wellington.