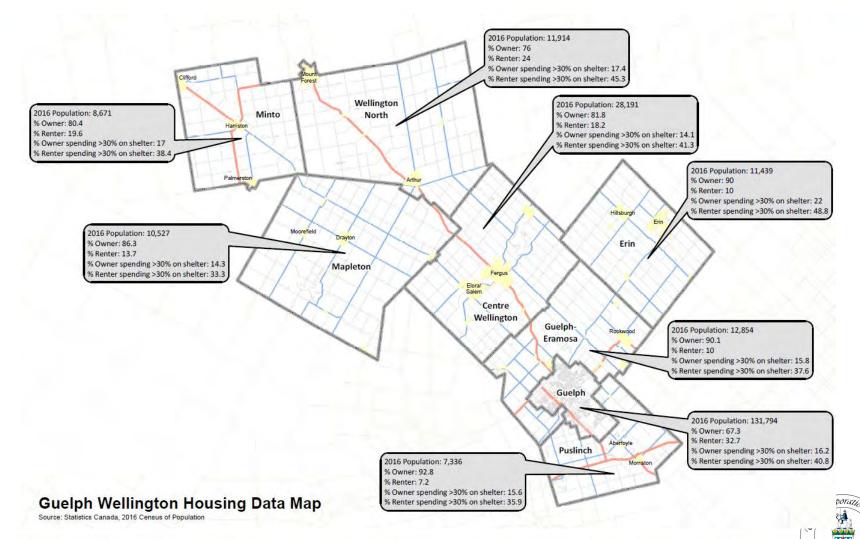

share them with their representatives.

Belinda also thanked everyone for attending and mentioned that the Township of Mapleton would be the hosts for the next joint meeting sometime later on in 2019.



# Affordable Housing in Wellington County

Minto, Mapleton, Wellington North Joint Economic Development Meeting







**Total Households** 



### Structural Type







Single Detached

Other Attached (row, duplex, apartment with less than 5 storeys, etc.)

Apartment with 5 or more storeys

### Tenure



### Average **Household Size**



persons

NOTE: Data may not add up to 100% due to rounding

### Household Composition





### Age of Primary Household Maintainer



- 3% Youth and Young Adults (15-24 years)
- 72% Working Age Adults (25-64 years)
- 24% Older Adults (65+ years)











Source: Ministry of Municipal Affairs and Housing, 2018 Housing Data for Service Managers, based on Canada Mortgage and Housing Corporation Rental Market Survey, 2013-2017







Source: Ministry of Municipal Affairs and Housing, 2018 Housing Data for Service Managers, based on Canada Mortgage and Housing Corporation Rental Market Survey, 2013-2017











Households with incomes under \$28,800 have virtually no affordable market options in Guelph-Wellington.



### County of Wellington Housing Need and Demand - Homeownership





### County of Wellington Housing Need and Demand - Homeownership



\$432,176

Median resale price of a home in Guelph-Wellington in 2017.



### **Total Households Assisted in 2017** (by housing type)



2493

RGI

Rent is calculated at a percent of the h