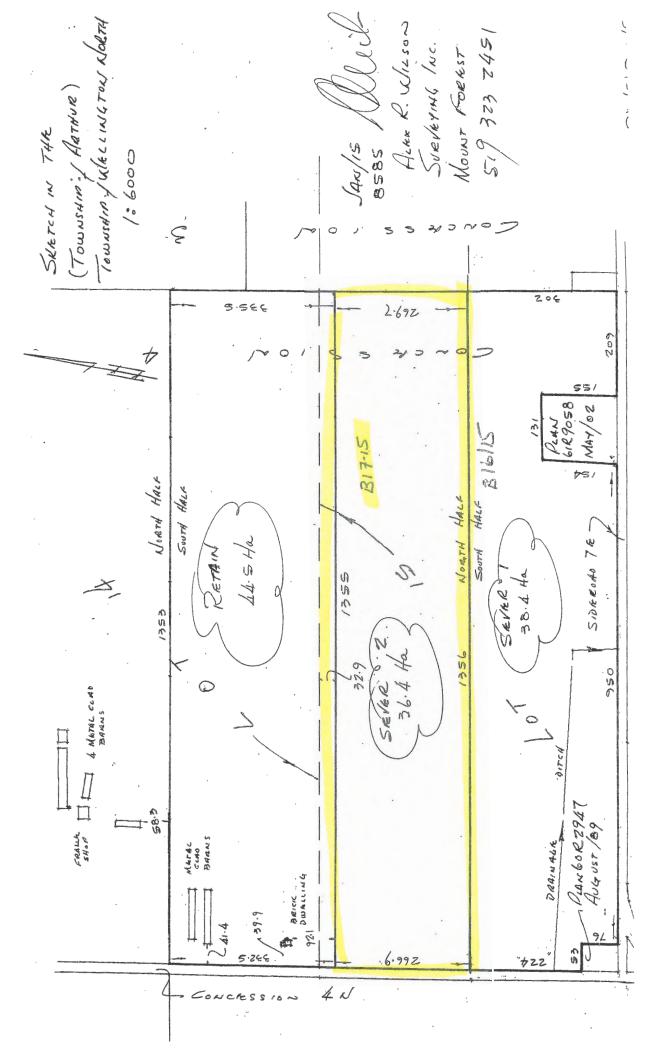

## BACKGROUND

The subject property is known as Part Lots 14 and 15, Concession 4, Township of Wellington North. The property assessment roll number is 23-49-000-008-11200-0000

The subject parcels are shown below:

The proposal would sever a vacant 38.4 hectare parcel with a 224 metre frontage on Concession 4 and 1,159 metre frontage on Sideroad 7. The intention is to construct a dwelling on severed parcel.

Municipal comments were received from the Chief Building Official, the Drainage Superintendent, the Director of Public Works, the Treasurer and the Acting Fire Chief, none of whom had concerns with the proposal.

i.

**PLANNING OPINION:** This application would sever an existing 119.3 ha (294.7 ac.) farm into three separate parcels with areas of 38.4 ha (94.8 ac.), 36.4 ha (89.9 ac.) and 44.5 ha (109.9 ac.). The retained parcel is occupied by a dwelling and farm buildings. The severed parcels are vacant.

#### APPLICANT

1045047 Ontario Inc. Attn: Ron Speer 9107 Concession 4 N RR#4 Kenilworth ON N0G 2E0 LOCATION OF SUBJECT LANDS:

TOWNSHIP OF WELLINGTON NORTH Part Lots 14 & 15 Concession 4

Proposed severance is 38.4 hectares with 224m frontage on Conc 4N and 1159m frontage on SR 7E, existing and proposed agricultural use.

Retained parcel is 599m fr x 1353m = 80.9 hectares, existing and proposed agricultural use with existing house and 2 barns.