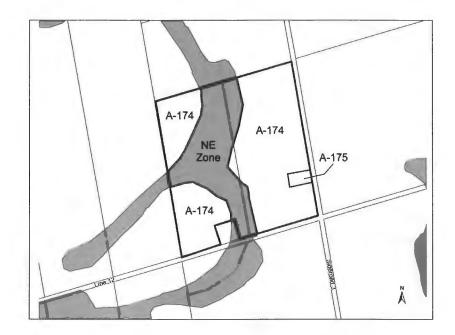

#### **BY-LAW NUMBER 014-15**

Schedule "A"

Rezone from Agricultural (A) to Agricultural Exceptions (A-174 and A-175)

This is Schedule "A" to By-law No. 014-15 Passed this 9th day of March, 2015

ANDREW LENNOX MAYOR

#### BY-LAW NUMBER 014-15

**THE LOCATION** being rezoned is Part lot 3, Concession 13 with a civic address of 9468 Sideroad 3, Geographic Township of West Luther. The property is approximately 41.67 hectares (102 acres) in size and is occupied by a residence, shed and a barn which is to be removed.

**THE PURPOSE AND EFFECT** of the amendment is to rezone the subject lands to restrict any future residential development on the agricultural land (A-174) and to allow an oversized shed on the residential portion of the lands (A-175). This rezoning is a condition of severance application B84/14, that was granted provisional approval by the Wellington County Land Division Committee in October, 2014. The consent will sever the existing farm dwelling, and accessory building (0.57 ha. (1.4 ac) from the remainder of the agricultural parcel (41.1 ha. (101.5 ac).