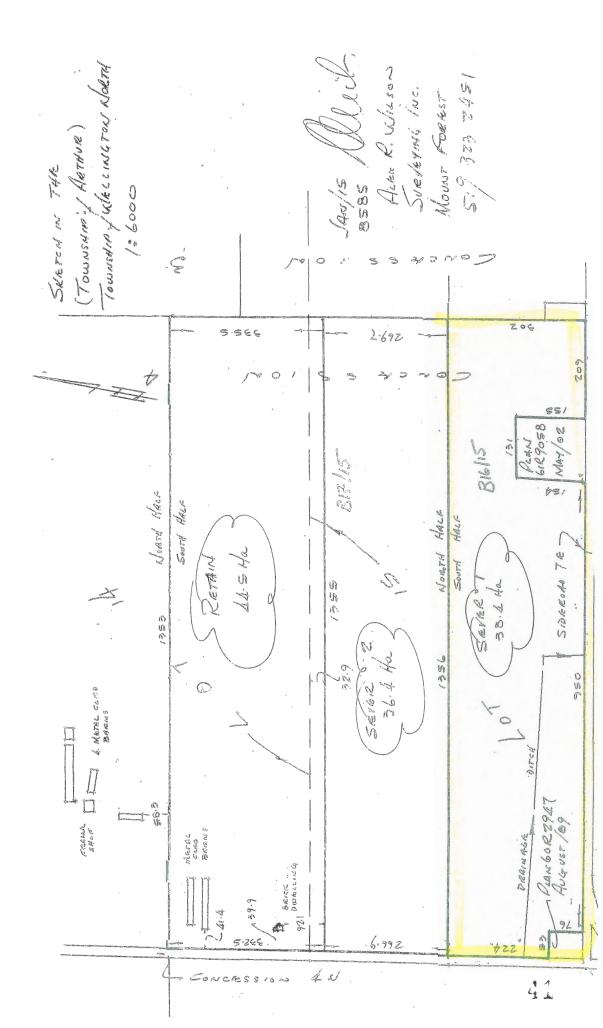

## BACKGROUND

The subject property is known as Part Lots 14 and 15, Concession 4, Township of Wellington North. The property assessment roll number is 23-49-000-008-11200-0000

The subject parcels are shown below:

The proposal would sever a vacant 38.4 hectare parcel with a 224 metre frontage on Concession 4 and 1,159 metre frontage on Sideroad 7. The intention is to construct a dwelling on severed parcel.

Municipal comments were received from the Chief Building Official, the Drainage Superintendent, the Director of Public Works, the Treasurer and the Acting Fire Chief, none of whom had concerns with the proposal.

i.

**PLANNING OPINION:** This application would sever an existing 119.3 ha (294.7 ac.) farm into three separate parcels with areas of 38.4 ha (94.8 ac.), 36.4 ha (89.9 ac.) and 44.5 ha (109.9 ac.). The retained parcel is occupied by a dwelling and farm buildings. The severed parcels are vacant.

#### APPLICANT

1045047 Ontario Inc. Attn: Ron Speer 9107 Concession 4 N RR#4 Kenilworth ON N0G 2E0 LOCATION OF SUBJECT LANDS:

TOWNSHIP OF WELLINGTON NORTH Part Lots 14 & 15 Concession 4

Proposed severance is 38.4 hectares with 224m frontage on Conc 4N and 1159m frontage on SR 7E, existing and proposed agricultural use.

Retained parcel is 599m fr x 1353m = 80.9 hectares, existing and proposed agricultural use with existing house and 2 barns.