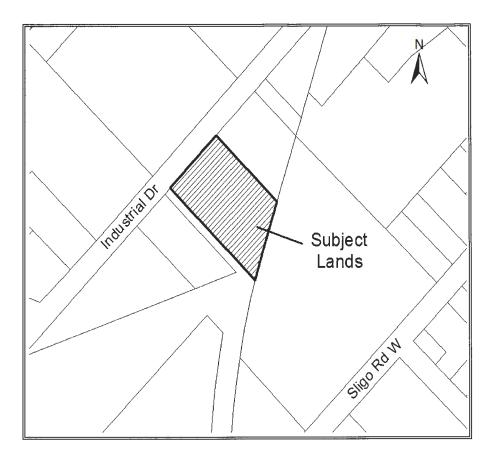

#### Schedule "A"

Rezone from Industrial (M1) to Industrial Exception (M1-50)

This is Schedule "A" to By-law No. 016-15 Passed this 9th day of March, 2015

ANDREW LENNOX MAYOR

KARREN WALLACE CLERK

#### SUBJECT LAND

The property subject to the proposed amendment is described as Part Lot 33, Concession 1, Geographic Township of Normanby, with a municipal address of 210 Industrial Dr. The property is 0.64 hectares (1.6 acres) in size.

#### THE PURPOSE AND EFFECT OF THE APPLICATION

The purpose and effect of the proposed amendment is to rezone the subject lands to permit the accessory uses of automotive vehicles sales and cleaning. The current business operates as an automotive repair and emission testing facility. The property is currently zoned and designated in the Official Plan as Industrial.