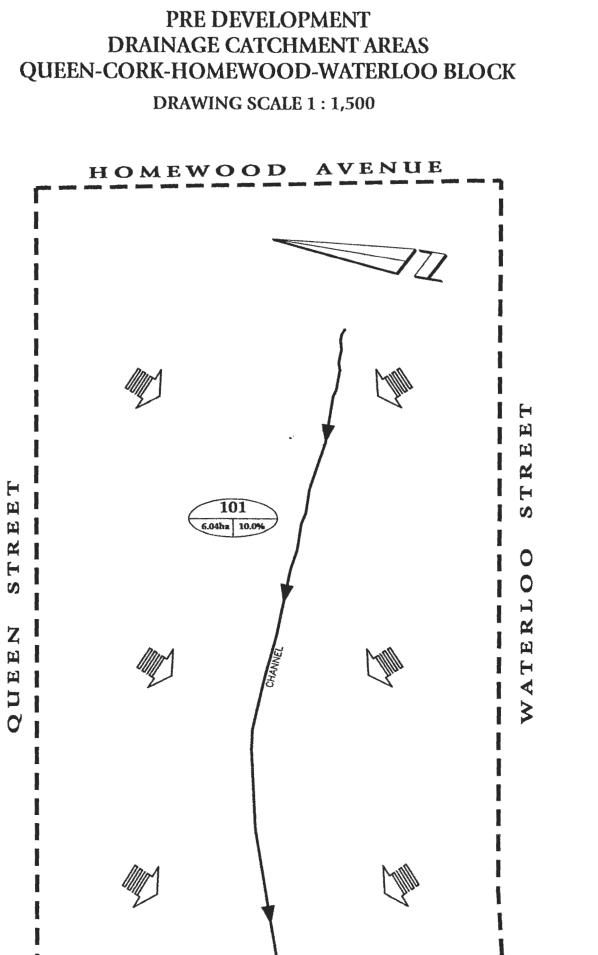

imentation and debris at all times

#### 6.0 Conclusions

In conclusion, the existing drainage channel and culvert have adequate capacity to handle up to and including the Hurricane Hazel Storm, accounting for both the pre- and postdevelopment conditions. Based on our current assumptions, there is no risk of flooding in this block.

The completed stormwater brief is specific to the subject property based on our knowledge of the proposed development. Please contact our office if you have any questions or require further consultation.

Van Harten Surveying Inc.

Mike Vaughan, P. Eng.

- Encl. Appendix A Pre-Development Drainage Areas
- Encl. Appendix B Post-Development Drainage Areas
- Encl. Appendix C MIDUSS Output
- c.c. 1373580 Ontario Ltd.





Appendix A Pre-Development Drainage Areas





Appendix B Post-Development Drainage Areas







Appendix C MIDUSS Output



| er          |    |          | MIDUSS Output -                  |           |           |      |               |                                               |                   |
|-------------|----|----------|----------------------------------|-----------|-----------|------|---------------|-----------------------------------------------|-------------------|
| 14          |    |          | MIDUSS version                   |           |           |      |               | ersion 2.25                                   |                   |
| 15          |    |          | MIDUSS created                   |           |           |      |               | ay, February                                  |