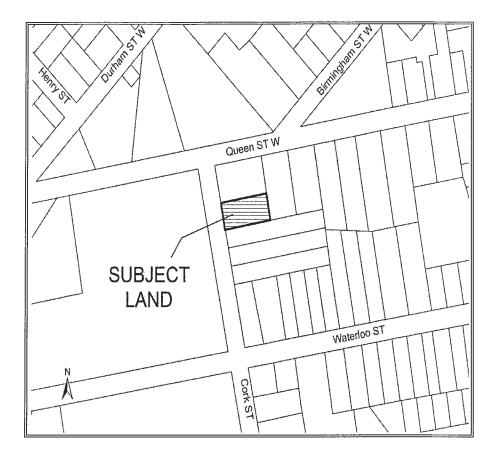

#### SUBJECT LAND

The property subject to the proposed amendment is described as Part Lot 33, Concession 1, Geographic Township of Normanby, with a municipal address of 210 Industrial Dr. The property is 0.64 hectares (1.6 acres) in size.

#### THE PURPOSE AND EFFECT OF THE APPLICATION

The purpose and effect of the proposed amendment is to rezone the subject lands to permit the accessory uses of automotive vehicles sales and cleaning. The current business operates as an automotive repair and emission testing facility. The property is currently zoned and designated in the Official Plan as Industrial.