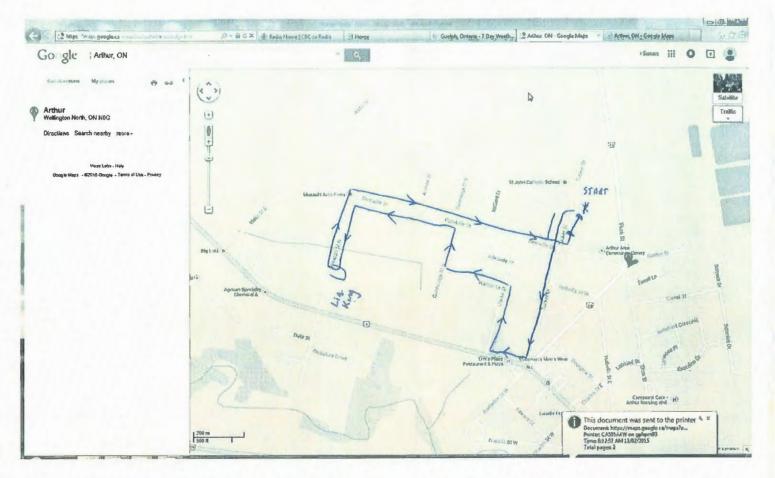

## BACKGROUND

The subject property is known as Part Lots 14 and 15, Concession 4, Township of Wellington North. The property assessment roll number is 23-49-000-008-11200-0000

The subject parcels are shown below:

The proposal would sever a vacant 38.4 hectare parcel with a 224 metre frontage on Concession 4 and 1,159 metre frontage on Sideroad 7. The intention is to construct a dwelling on severed parcel.

Municipal comments were received from the Chief Building Official, the Drainage Superintendent, the Director of Public Works, the Treasurer and the Acting Fire Chief, none of whom had concerns with the proposal.