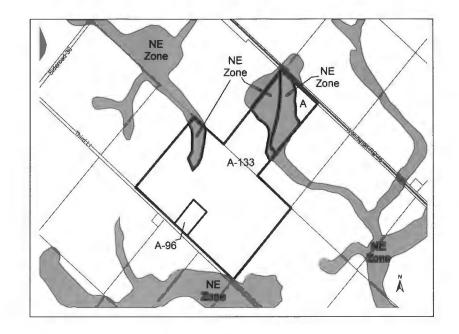

# BY-LAW NUMBER 015-15

Schedule "A"

Rezone from Agricultural Exception (A-69) to Agricultural (A) & Rezone from Agricultural (A) to Agricultural Exception (A-133)

> This is Schedule "A" to By-law No. 015-15 Passed this 9th day of March, 2015

#### BY-LAW NUMBER 015-15

**THE LOCATION** of the land being rezoned is in Part Lot 28, Concession 4 with a civic address of 7282 Wellington Road 16, Geographic Township of West Garafraxa. The property is approximately 19.5 hectares (48 acres) in size and is occupied by a residence and shed.

**THE PURPOSE AND EFFECT** of the amendment is to achieve two things:

- Remove the Agricultural site specific (A-69) zoning from the subject property, which is no longer relevant, and restore the straight Agricultural (A) zoning; and,
- 2) Extend an Agricultural site specific (A-133) zone, which prohibits residential development, on to portions of the agricultural lands.

This rezoning is a condition of severance application B103/14, that was granted provisional approval by the Wellington County Land Division Committee in November, 2014. The consent will sever a vacant 12.13 ha (30 ac) agricultural parcel and merge it with an adjacent 58 ha (143 ac) agricultural parcel. The resulting lot would be a 70 ha (173 ac) vacant agricultural parcel. A 7.34 ha (18.1 ac) irregular shaped parcel would be retained with a dwelling and shed.