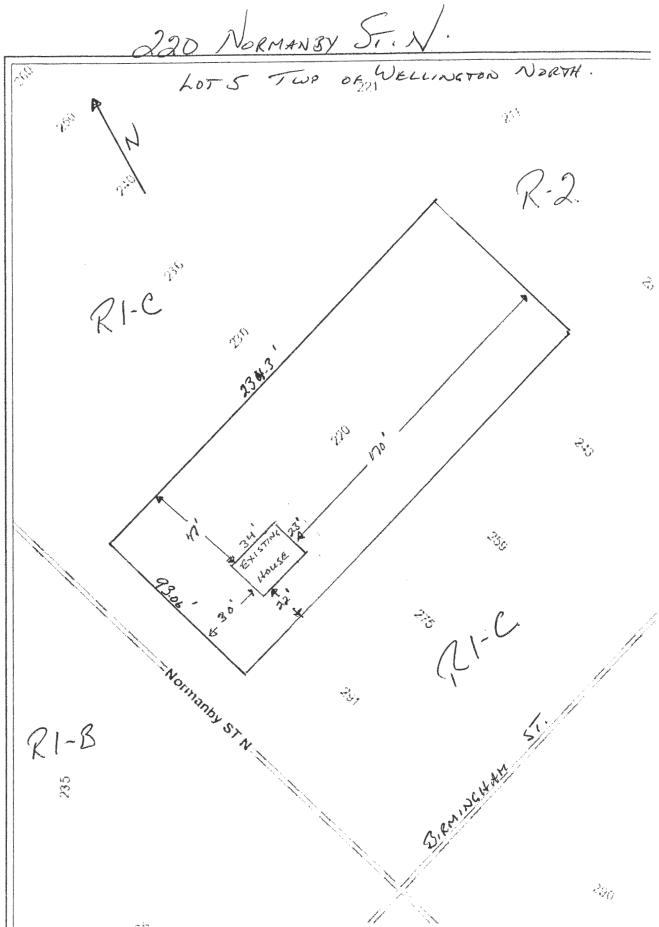

# **AGENDA**

Page 1 of 2

| Page 1 of                                                                                                                                                                                                                                                                                                                                                         | 2           |
|-------------------------------------------------------------------------------------------------------------------------------------------------------------------------------------------------------------------------------------------------------------------------------------------------------------------------------------------------------------------|-------------|
| AGENDA ITEM                                                                                                                                                                                                                                                                                                                                                       | PAGE<br>NO. |
| The Mayor will call the meeting to order.                                                                                                                                                                                                                                                                                                                         |             |
| Declaration of Pecuniary Interest.                                                                                                                                                                                                                                                                                                                                |             |
| Owners/Applicant: Patricia and Richard Sharpe                                                                                                                                                                                                                                                                                                                     |             |
| <b>The Property Subject to the Proposed Amendment</b> is described as Lot 5, geographic town of Mount Forest, with a municipal address of 220 Normanby Street North. The land subject to the amendment is 0.2 hectares (0.49 acres) in size and its location is shown on the map attached.                                                                        | 1           |
| The Purpose and Effect of the Application is to rezone the subject lands from Residential (R1C) to Residential (R2). The intent is to demolish the existing dwelling and build a semi-detached dwelling.                                                                                                                                                          |             |
| Please note – Section 34 (12) of the Planning Act.                                                                                                                                                                                                                                                                                                                |             |
| (12) Information. – At a meeting under subsection (12), the council shall ensure that information is made available to the public regarding the power of the Municipal Board under subsection (14.1) to dismiss an appeal if an appellant has not provided the council with oral submissions at a public meeting or written submissions before a Bylaw is passed. |             |
| 1. Notice for this public meeting was sent to property owners within 120 m and required agencies and posted on the property on April 17, 2015.                                                                                                                                                                                                                    |             |
| 2. Application for Zoning By-law Amendment.                                                                                                                                                                                                                                                                                                                       | 2           |

P:\Official Plan & Zoning\Guide & Application for Zoning Amendment 2015.docx

| *Pl       |                                                                                            |                                                                     |                                                                                                                                                                                                                                                                                                                                                                                                                                                                                                                                                                                                                                                                                                                                                                                                                                                                                                                                                                                                                                                                                                                                                                                                                                                                                                                                                                                                                                                                                                                                                                                                                                                                                                                                                                                                                                                                                                                                                                                                                                                                                                                                |                                                           |            |
|-----------|--------------------------------------------------------------------------------------------|---------------------------------------------------------------------|--------------------------------------------------------------------------------------------------------------------------------------------------------------------------------------------------------------------------------------------------------------------------------------------------------------------------------------------------------------------------------------------------------------------------------------------------------------------------------------------------------------------------------------------------------------------------------------------------------------------------------------------------------------------------------------------------------------------------------------------------------------------------------------------------------------------------------------------------------------------------------------------------------------------------------------------------------------------------------------------------------------------------------------------------------------------------------------------------------------------------------------------------------------------------------------------------------------------------------------------------------------------------------------------------------------------------------------------------------------------------------------------------------------------------------------------------------------------------------------------------------------------------------------------------------------------------------------------------------------------------------------------------------------------------------------------------------------------------------------------------------------------------------------------------------------------------------------------------------------------------------------------------------------------------------------------------------------------------------------------------------------------------------------------------------------------------------------------------------------------------------|-----------------------------------------------------------|------------|
| a.        | Municipal Addre                                                                            | ss: <u>220</u>                                                      | NORMANBY ST                                                                                                                                                                                                                                                                                                                                                                                                                                                                                                                                                                                                                                                                                                                                                                                                                                                                                                                                                                                                                                                                                                                                                                                                                                                                                                                                                                                                                                                                                                                                                                                                                                                                                                                                                                                                                                                                                                                                                                                                                                                                                                                    | . N. MT. Fo.                                              | REST       |
| b.        | WELLINGY.                                                                                  | NORT<br>TWP.                                                        | Lot: 5                                                                                                                                                                                                                                                                                                                                                                                                                                                                                                                                                                                                                                                                                                                                                                                                                                                                                                                                                                                                                                                                                                                                                                                                                                                                                                                                                                                                                                                                                                                                                                                                                                                                                                                                                                                                                                                                                                                                                                                                                                                                                                                         | Registered Plan No:                                       |            |
| C.        | Area: 0,2                                                                                  | hectares                                                            | Depth: 71.4 meters                                                                                                                                                                                                                                                                                                                                                                                                                                                                                                                                                                                                                                                                                                                                                                                                                                                                                                                                                                                                                                                                                                                                                                                                                                                                                                                                                                                                                                                                                                                                                                                                                                                                                                                                                                                                                                                                                                                                                                                                                                                                                                             | Frontage (Width):                                         | 8.4 meters |
|           | Area: 0,5                                                                                  | acres                                                               | Depth: 234.30 feet                                                                                                                                                                                                                                                                                                                                                                                                                                                                                                                                                                                                                                                                                                                                                                                                                                                                                                                                                                                                                                                                                                                                                                                                                                                                                                                                                                                                                                                                                                                                                                                                                                                                                                                                                                                                                                                                                                                                                                                                                                                                                                             | Frontage (Width): _93                                     | 8.06 feet  |
|           | ROVIDE A DESCI<br>E PROPERTY:                                                              | RIPTION OF                                                          | THE AREA TO BE AMEND                                                                                                                                                                                                                                                                                                                                                                                                                                                                                                                                                                                                                                                                                                                                                                                                                                                                                                                                                                                                                                                                                                                                                                                                                                                                                                                                                                                                                                                                                                                                                                                                                                                                                                                                                                                                                                                                                                                                                                                                                                                                                                           | DED IF ONLY A "PORTIO                                     | N" OF      |
| a.        | Area:                                                                                      | hectares                                                            | Depth: meters                                                                                                                                                                                                                                                                                                                                                                                                                                                                                                                                                                                                                                                                                                                                                                                                                                                                                                                                                                                                                                                                                                                                                                                                                                                                                                                                                                                                                                                                                                                                                                                                                                                                                                                                                                                                                                                                                                                                                                                                                                                                                                                  | Frontage (Width):                                         | meters     |
|           | Area:                                                                                      | acres                                                               | Depth:feet                                                                                                                                                                                                                                                                                                                                                                                                                                                                                                                                                                                                                                                                                                                                                                                                                                                                                                                                                                                                                                                                                                                                                                                                                                                                                                                                                                                                                                                                                                                                                                                                                                                                                                                                                                                                                                                                                                                                                                                                                                                                                                                     | Frontage (Width):                                         | feet       |
|           | /\128101                                                                                   |                                                                     |                                                                                                                                                                                                                                                                                                                                                                                                                                                                                                                                                                                                                                                                                                                                                                                                                                                                                                                                                                                                                                                                                                                                                                                                                                                                                                                                                                                                                                                                                                                                                                                                                                                                                                                                                                                                                                                                                                                                                                                                                                                                                                                                |                                                           |            |
| *W        | RESID.                                                                                     | ENTIFE                                                              | RMITTED BY CURRENT C                                                                                                                                                                                                                                                                                                                                                                                                                                                                                                                                                                                                                                                                                                                                                                                                                                                                                                                                                                                                                                                                                                                                                                                                                                                                                                                                                                                                                                                                                                                                                                                                                                                                                                                                                                                                                                                                                                                                                                                                                                                                                                           |                                                           |            |
| *W        | HAT IS THE CUI                                                                             | RRENT ZONI                                                          | - Clsk.                                                                                                                                                                                                                                                                                                                                                                                                                                                                                                                                                                                                                                                                                                                                                                                                                                                                                                                                                                                                                                                                                                                                                                                                                                                                                                                                                                                                                                                                                                                                                                                                                                                                                                                                                                                                                                                                                                                                                                                                                                                                                                                        | OPERTY AND WHAT USE                                       | ES ARE     |
| *W<br>PE  | RESIDA  HAT IS THE CUI  RMITTED?  RI-                                                      | RRENT ZONI                                                          | NG OF THE SUBJECT PRO                                                                                                                                                                                                                                                                                                                                                                                                                                                                                                                                                                                                                                                                                                                                                                                                                                                                                                                                                                                                                                                                                                                                                                                                                                                                                                                                                                                                                                                                                                                                                                                                                                                                                                                                                                                                                                                                                                                                                                                                                                                                                                          | OPERTY AND WHAT USE                                       | ES ARE     |
| *W<br>PEI | HAT IS THE CUI RMITTED?  ING AND PROPO HAT IS THE "EX                                      | RRENT ZONI                                                          | NG OF THE SUBJECT PRO                                                                                                                                                                                                                                                                                                                                                                                                                                                                                                                                                                                                                                                                                                                                                                                                                                                                                                                                                                                                                                                                                                                                                                                                                                                                                                                                                                                                                                                                                                                                                                                                                                                                                                                                                                                                                                                                                                                                                                                                                                                                                                          | DERTY AND WHAT USE                                        | ES ARE     |
| *W<br>PEI | HAT IS THE CUI RMITTED?  ING AND PROPO HAT IS THE "EX                                      | RRENT ZONI                                                          | NG OF THE SUBJECT PRO                                                                                                                                                                                                                                                                                                                                                                                                                                                                                                                                                                                                                                                                                                                                                                                                                                                                                                                                                                                                                                                                                                                                                                                                                                                                                                                                                                                                                                                                                                                                                                                                                                                                                                                                                                                                                                                                                                                                                                                                                                                                                                          | DERTY AND WHAT USE                                        | ES ARE     |
| *W.PEI    | HAT IS THE CUI RMITTED?  RMITTED?  ING AND PROPO HAT IS THE "EX  RES / DE  OW LONG HAS T   | RRENT ZONI  SED LAND U  USTING" USI  EAJ TO A                       | NG OF THE SUBJECT PRODUCES AND BUILDINGS E(S) OF THE SUBJECT LA                                                                                                                                                                                                                                                                                                                                                                                                                                                                                                                                                                                                                                                                                                                                                                                                                                                                                                                                                                                                                                                                                                                                                                                                                                                                                                                                                                                                                                                                                                                                                                                                                                                                                                                                                                                                                                                                                                                                                                                                                                                                | OPERTY AND WHAT USE  1.24 DWELL  ND?  ON THE SUBJECT LAND | ES ARE     |
| *W PEI    | HAT IS THE CUI RMITTED?  ING AND PROPO HAT IS THE "EX  RES / DE  OW LONG HAS T             | RRENT ZONI  SED LAND U  USTING" USI  EN TO A                        | NG OF THE SUBJECT PROUSES AND BUILDINGS E(S) OF THE SUBJECT LATE O | OPERTY AND WHAT USE                                       | ES ARE     |
| *W PEI    | HAT IS THE CUI RMITTED?  ING AND PROPO HAT IS THE "EX  OW LONG HAS T  So +  HAT IS THE "PR | RRENT ZONI  SED LAND U  ISTING" USI  THE "EXISTIT  YEAR  OPOSED" US | NG OF THE SUBJECT PRODUCES AND BUILDINGS E(S) OF THE SUBJECT LA                                                                                                                                                                                                                                                                                                                                                                                                                                                                                                                                                                                                                                                                                                                                                                                                                                                                                                                                                                                                                                                                                                                                                                                                                                                                                                                                                                                                                                                                                                                                                                                                                                                                                                                                                                                                                                                                                                                                                                                                                                                                | DERTY AND WHAT USE  1124 DWELL  ND?  ON THE SUBJECT LAND  | es are     |

#### 13. \*PROVIDE THE FOLLOWING DETAILS FOR ALL BUILDINGS OR STRUCTURES ON THE SUBJECT LAND:

|       |      | (Pleas                                  | se use a separate<br><b>Existin</b>   |                                        |         | Proposed    |                              |      |  |
|-------|------|-----------------------------------------|---------------------------------------|----------------------------------------|---------|-------------|------------------------------|------|--|
|       | a.   | Type of building(s) or structure(s)     | RESIDE                                | NTIAL.                                 | R       | PESIDENTIAL |                              |      |  |
|       | b.   | Date of construction                    | UNKHOWN                               |                                        |         | TBD         |                              |      |  |
|       | C.   | Building height                         | <u>(.)</u> (m)                        | 20_(ft)                                | *****   | (m)         | (ft)                         |      |  |
|       | d.   | Number of storey's (excluding basement) | 1.5                                   | ************************************** |         |             |                              |      |  |
|       | e.   | Total floor area                        | //2 (sq m)                            | 1200 (sq ft)                           |         | (sq m)      | (sq ft)                      |      |  |
|       | f.   | Ground floor area                       |                                       | 800 (sq ft)                            |         | (sq m)      | (sq ft)                      |      |  |
|       | g.   | Distance from building to the:          |                                       |                                        |         |             |                              |      |  |
|       |      | i. Front lot line                       | <b>9.</b> / (m)                       | <u>30</u> (ft)                         |         | (m)         | (ft)                         |      |  |
|       |      | ii. Side lot line                       | <u>6.7</u> (m)                        | 22 (ft)                                |         | (m)         | (ft)                         |      |  |
|       |      | iii. Side lot line                      | <u>14.3</u> (m)                       | <u>47</u> (ft)                         |         | (m)         | (ft)                         |      |  |
|       |      | iv. Rear lot line                       | <u>51.8</u> (m)                       | 170 (ft)                               |         | (m)         | (ft)                         |      |  |
|       | h.   | Percent lot coverage                    | 3.7_(%)                               |                                        | TOD     | (%)         |                              |      |  |
|       | i.   | Number of parking spaces                | _4_                                   |                                        | TRD     |             |                              |      |  |
|       | j.   | Number of loading spaces                | NA.                                   |                                        | NA      |             |                              |      |  |
| D. EX | ISTI | NG AND PROPOSED SERVICE                 | <u>.S</u>                             |                                        |         |             |                              |      |  |
| 14.   | *WE  | IAT IS THE ACCESS TO THE S              | SUBJECT PRO                           | PERTY?                                 |         |             |                              |      |  |
|       |      |                                         | ually maintained<br>ally maintained r |                                        |         | [ ]         | Right-of-way<br>Water access | [ ]  |  |
| 15.   |      | AT IS THE NAME OF THE ROAPERTY?         | AD OR STREE                           | T THAT PRO                             | VIDES A | CCESS       | S TO THE SUB                 | JECT |  |
|       |      | */ *                                    | r - 1/                                |                                        |         |             |                              |      |  |