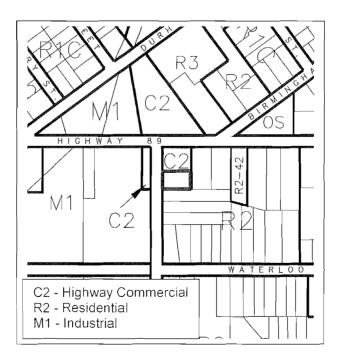

# 4. Wellington County Official Plan

The subject land is designated Highway Commercial in the Plan. Section 4.2.2 of the Plan requires a comprehensive review where employment lands (industrial and highway commercial), are being considered for conversion. It can be seen that the subject land is at the boundary of the Highway Commercial and Residential designations.

# 5. Township of Wellington North Zoning By-law

The Zoning of the subject property follows the Official Plan; the lot is zoned Highway Commercial (C2). Lands east and south of the subject property are all zoned Residential (R2).