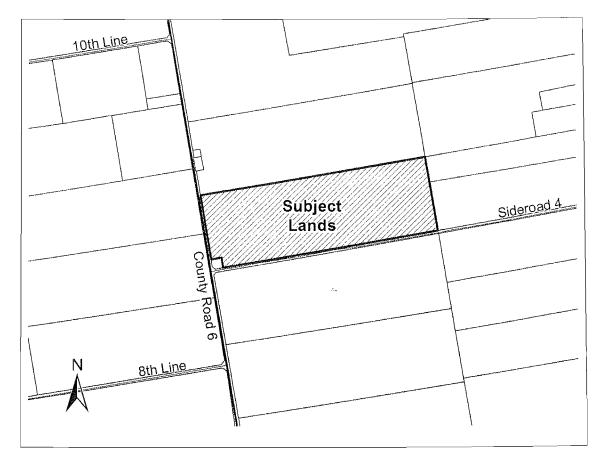

| 6       | age 5 of |  |
|---------|----------|--|
| PA<br>N |          |  |
|         |          |  |

| AGENDA ITEM                                                                                                                                                                                                                                                                                                                                                                           | PAGE<br>NO. |
|---------------------------------------------------------------------------------------------------------------------------------------------------------------------------------------------------------------------------------------------------------------------------------------------------------------------------------------------------------------------------------------|-------------|
| Owners/Applicant: James and Selema Martin                                                                                                                                                                                                                                                                                                                                             |             |
| Location of the Subject Land The property subject to the proposed amendment is described as Lot 9, Concession 12, Geographic Township of Arthur, with a municipal address of 6816 Sideroad 4. The property is 52 hectares (130 acres) in size and the location is shown on the map attached.                                                                                          | 18          |
| The Purpose and Effect of the Application is to rezone a portion of the subject property to permit a saw mill in a building of approximately 2,240 square feet. In addition, the applicant would also like to expand a home industry that fabricates wooden pallets. The shop area is proposed to be 2,880 square feet, with another 1,280 square feet for lumber and pallet storage. |             |
| Please note – Section 34 (12) of the Planning Act.                                                                                                                                                                                                                                                                                                                                    |             |
| (12) Information. – At a meeting under subsection (12), the council shall ensure that information is made available to the public regarding the power of the Municipal Board under subsection (14.1) to dismiss an appeal if an appellant has not provided the council with oral submissions at a public meeting or written submissions before a By-law is passed.                    |             |
| 12. Notice for this public meeting was sent to property owners within 120 m and required agencies and posted on the property on July 17, 2014.                                                                                                                                                                                                                                        |             |
| 13. Application for Zoning By-law Amendment                                                                                                                                                                                                                                                                                                                                           | 19          |
| 14. Presentations by:                                                                                                                                                                                                                                                                                                                                                                 |             |
| <ul> <li>Mark Van Patter, Senior Planner</li> <li>See attached comments and draft by-law.</li> </ul>                                                                                                                                                                                                                                                                                  | 28          |
| 15. Review of Correspondence received by the Township:                                                                                                                                                                                                                                                                                                                                |             |
| <ul> <li>Valerie Lamont, Environmental Planning Technician (Acting), SVCA</li> <li>No objection.</li> </ul>                                                                                                                                                                                                                                                                           | 36          |
| - Brandi Walter, Environmental Planner/Regulations Technician, MVCA - No objection.                                                                                                                                                                                                                                                                                                   | 39          |
| 16. Mayor opens floor for any questions/comment                                                                                                                                                                                                                                                                                                                                       |             |