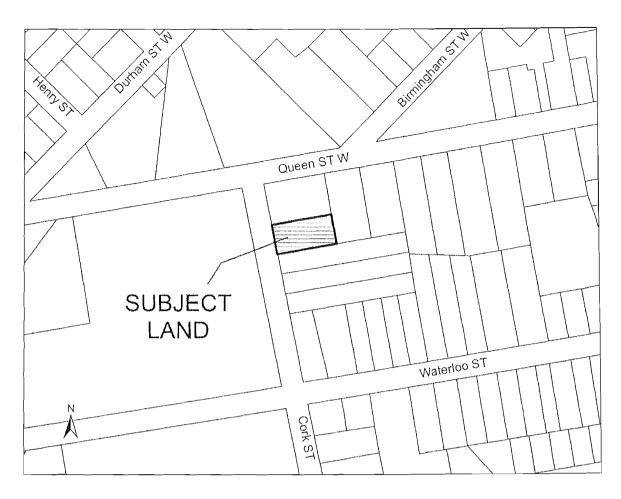

#### 1. Location:

The subject property is described as Part Lot 9, Ellis Survey, RP 60R-1202 – Part 3, with a civic address of 320 Cork Street, former Town of Mount Forest, Township of Wellington North. The property is approximately 0.325 acres (14,136 sq. ft.).

# LOCATION

The property is described as Part Lot 9, Ellis Survey, RP 60R-1202 – Part 3, with a civic address of 320 Cork Street, former Town of Mount Forest, Township of Wellington North. The property is approximately 0.325 acres (14,136 sq. ft.).