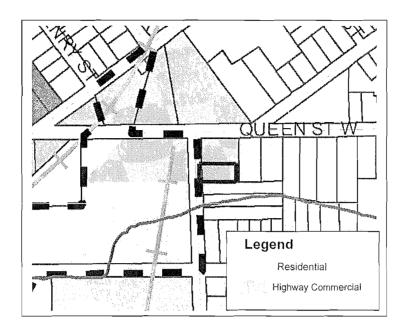

## a) Loss of Employment Lands - Comprehensive Review

The proposed severance is within an Employment Lands area, designated Highway Commercial in the Official Plan, that runs along the frontage of Queen Street to the west.

The main issue with this application is whether the conversion of the proposed severance will compromise:

- Mount Forest's overall inventory of Highway Commercial land, or
- This specific Highway Commercial node along Queen Street