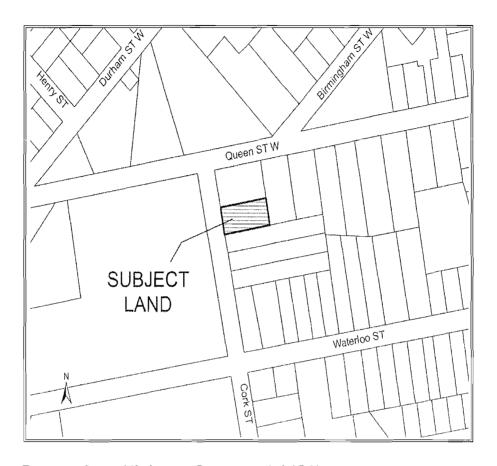

#### 1. Location:

The subject property is described as Part Lot 9, Ellis Survey, RP 60R-1202 – Part 3, with a civic address of 320 Cork Street, former Town of Mount Forest, Township of Wellington North. The property is approximately 0.325 acres (14,136 sq. ft.).

# LOCATION

The property is described as Part Lot 9, Ellis Survey, RP 60R-1202 – Part 3, with a civic address of 320 Cork Street, former Town of Mount Forest, Township of Wellington North. The property is approximately 0.325 acres (14,136 sq. ft.).