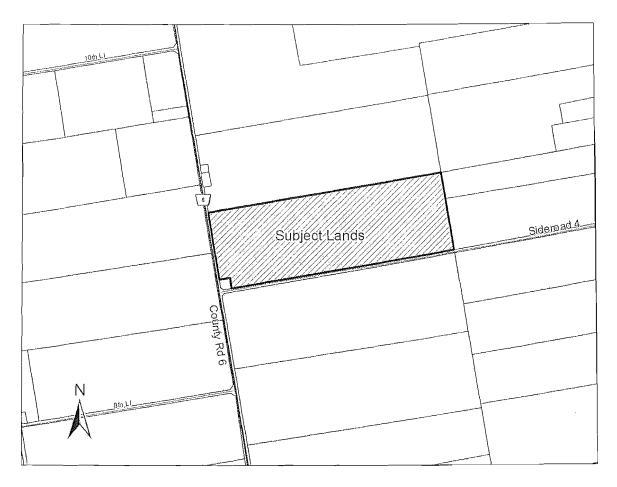

| 6       | age 5 of |  |
|---------|----------|--|
| PA<br>N |          |  |
|         |          |  |

| AGENDA ITEM                                                                                                                                                                                                                                                                                                                                                                           | PAGE<br>NO. |
|---------------------------------------------------------------------------------------------------------------------------------------------------------------------------------------------------------------------------------------------------------------------------------------------------------------------------------------------------------------------------------------|-------------|
| Owners/Applicant: James and Selema Martin                                                                                                                                                                                                                                                                                                                                             |             |
| Location of the Subject Land The property subject to the proposed amendment is described as Lot 9, Concession 12, Geographic Township of Arthur, with a municipal address of 6816 Sideroad 4. The property is 52 hectares (130 acres) in size and the location is shown on the map attached.                                                                                          | 18          |
| The Purpose and Effect of the Application is to rezone a portion of the subject property to permit a saw mill in a building of approximately 2,240 square feet. In addition, the applicant would also like to expand a home industry that fabricates wooden pallets. The shop area is proposed to be 2,880 square feet, with another 1,280 square feet for lumber and pallet storage. |             |
| Please note – Section 34 (12) of the Planning Act.                                                                                                                                                                                                                                                                                                                                    |             |
| (12) Information. – At a meeting under subsection (12), the council shall ensure that information is made available to the public regarding the power of the Municipal Board under subsection (14.1) to dismiss an appeal if an appellant has not provided the council with oral submissions at a public meeting or written submissions before a By-law is passed.                    |             |
| 12. Notice for this public meeting was sent to property owners within 120 m and required agencies and posted on the property on July 17, 2014.                                                                                                                                                                                                                                        |             |
| 13. Application for Zoning By-law Amendment                                                                                                                                                                                                                                                                                                                                           | 19          |
| 14. Presentations by:                                                                                                                                                                                                                                                                                                                                                                 |             |
| <ul> <li>Mark Van Patter, Senior Planner</li> <li>See attached comments and draft by-law.</li> </ul>                                                                                                                                                                                                                                                                                  | 28          |
| 15. Review of Correspondence received by the Township:                                                                                                                                                                                                                                                                                                                                |             |
| <ul> <li>Valerie Lamont, Environmental Planning Technician (Acting), SVCA</li> <li>No objection.</li> </ul>                                                                                                                                                                                                                                                                           | 36          |
| - Brandi Walter, Environmental Planner/Regulations Technician, MVCA - No objection.                                                                                                                                                                                                                                                                                                   | 39          |
| 16. Mayor opens floor for any questions/comment                                                                                                                                                                                                                                                                                                                                       |             |