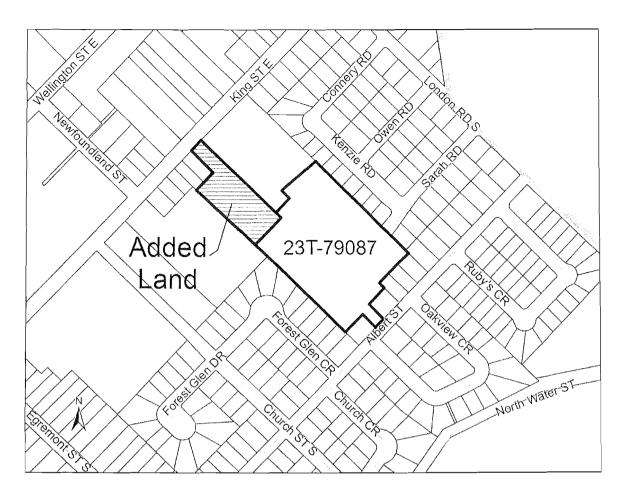

# AGENDA

Page 1 of 6

| Page 1 of 6                                                                                                                                                                                                                                                                                                                                                                                                                                                                                                                                                                                                                           |             |
|---------------------------------------------------------------------------------------------------------------------------------------------------------------------------------------------------------------------------------------------------------------------------------------------------------------------------------------------------------------------------------------------------------------------------------------------------------------------------------------------------------------------------------------------------------------------------------------------------------------------------------------|-------------|
| AGENDA ITEM                                                                                                                                                                                                                                                                                                                                                                                                                                                                                                                                                                                                                           | PAGE<br>NO. |
| The Mayor will call the meeting to order.                                                                                                                                                                                                                                                                                                                                                                                                                                                                                                                                                                                             |             |
| Declaration of Pecuniary Interest.                                                                                                                                                                                                                                                                                                                                                                                                                                                                                                                                                                                                    |             |
| Owners/Applicant: Reeves Construction Ltd.                                                                                                                                                                                                                                                                                                                                                                                                                                                                                                                                                                                            |             |
| LOCATION OF THE SUBJECT LANDS  The subject land is described as Part of Park Lot 3, South of King Street. The land is approximately 1.75 acres in size, with 66 feet of frontage on King Street. This land is being added to existing draft plan of subdivision 23T-79087, which fronts on Albert Street and was given draft approval in 1980 by the Province. The location of the subject land and the existing draft plan is shown on the map attached.                                                                                                                                                                             | 1           |
| THE PURPOSE AND EFFECT OF THE APPLICATION  The purpose of the application is a major revision to the existing draft plan 23T-79087. Five lots fronting on Albert Street are proposed to be removed from the draft plan, as they have already been created through the severance process. The abovenoted 1.75 acres is new land proposed to be added to the draft plan. These new lands are for 5 single detached lots, a storm water management block and an extension of Road 'A' out to King Street. A public meeting was held in May, 2014 to discuss rezoning the subject land to Residential (R2). Township approval is pending. |             |
| Please note – Section 51 (43) of the Planning Act.                                                                                                                                                                                                                                                                                                                                                                                                                                                                                                                                                                                    |             |
| (43) Appeal. – Subject to Section 51, subsection (43) of the Planning Act, any person or public body may appeal a decision of the County of Wellington not later than 20 days after the day that the giving of written notice has been completed. If you wish to be notified of the decision you must make a written request to the Director of Planning and Development, Corporation of the County of Wellington, 74 Woolwich Street, Guelph, ON N1H 3T9.                                                                                                                                                                            |             |