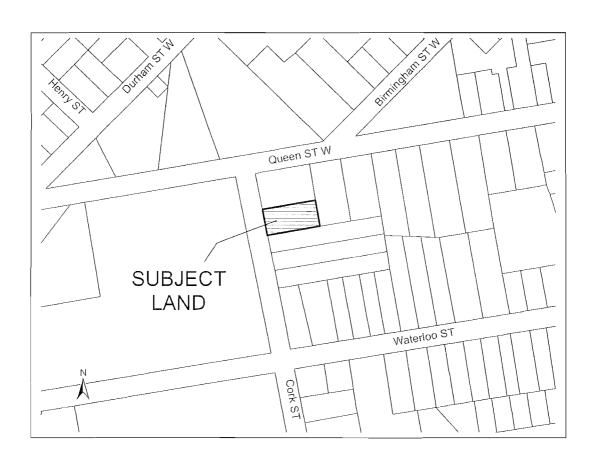

#### 1. Location:

The subject property is described as Part Lot 9, Ellis Survey, RP 60R-1202 – Part 3, with a civic address of 320 Cork Street, former Town of Mount Forest, Township of Wellington North. The property is approximately 0.325 acres (14,136 sq. ft.).

# LOCATION

The property is described as Part Lot 9, Ellis Survey, RP 60R-1202 – Part 3, with a civic address of 320 Cork Street, former Town of Mount Forest, Township of Wellington North. The property is approximately 0.325 acres (14,136 sq. ft.).