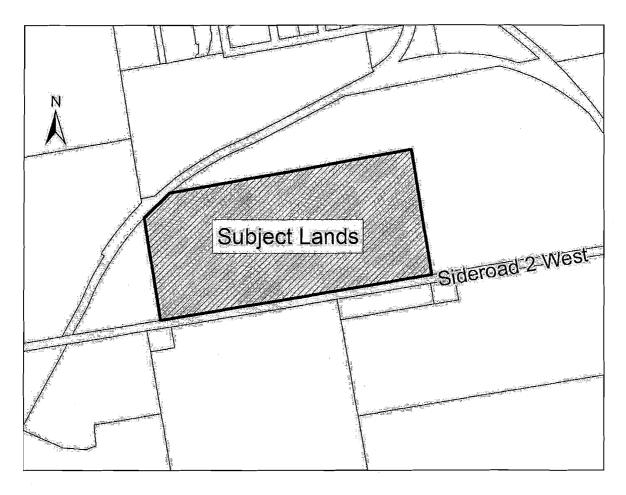

# **AGENDA**

| Page 1 of                                                                                                                                                                                                                                                                                                                                                                                                                                                                                                                                                                                                             | 4           |
|-----------------------------------------------------------------------------------------------------------------------------------------------------------------------------------------------------------------------------------------------------------------------------------------------------------------------------------------------------------------------------------------------------------------------------------------------------------------------------------------------------------------------------------------------------------------------------------------------------------------------|-------------|
| AGENDA ITEM                                                                                                                                                                                                                                                                                                                                                                                                                                                                                                                                                                                                           | PAGE<br>NO. |
| The Mayor will call the meeting to order.                                                                                                                                                                                                                                                                                                                                                                                                                                                                                                                                                                             |             |
| Declaration of Pecuniary Interest.                                                                                                                                                                                                                                                                                                                                                                                                                                                                                                                                                                                    |             |
| Owners/Applicant: In Pyo Lee and Jeona Soon Lee                                                                                                                                                                                                                                                                                                                                                                                                                                                                                                                                                                       |             |
| Location of the Subject Land The property subject to the proposed amendment is described as Part Lot 3, Division 3 & 4, Geographic Township of Arthur, with a municipal address of 6990 Sideroad 2 West. The property is 20.23 hectares (49.98 acres) in size and the location is shown on he map attached.                                                                                                                                                                                                                                                                                                           |             |
| The Purpose and Effect of the Application is to rezone the subject lands to restrict future residential development on the agricultural, severed portion of property. Regulations are also required for the existing barn on the severed parcel to prohibit the nousing of livestock. This rezoning is a condition of severance application B48/14, which was granted provisional consent by the Wellington County Land Division Committee. The consent will sever a 0.81 ha (2 ac) parcel with an existing dwelling from the agricultural 19.42 ha (48 ac) parcel. The property is currently zoned Agricultural A-1. |             |
| Please note – Section 34 (12) of the Planning Act.                                                                                                                                                                                                                                                                                                                                                                                                                                                                                                                                                                    |             |
| 12) Information. – At a meeting under subsection (12), the council shall ensure that information is made available to the public regarding the power of the Municipal Board under subsection (14.1) to dismiss an appeal if an appellant has not provided the council with oral submissions at a public meeting or written submissions before a Byaw is passed.                                                                                                                                                                                                                                                       |             |

|   | <ul> <li>a. Municipal Address</li> <li>b. Concession:</li></ul> |               | PARTO DIVISIO     | N3:4.+      | Registered Plan No:   |          |
|---|-----------------------------------------------------------------|---------------|-------------------|-------------|-----------------------|----------|
|   | c. Area: 20-23                                                  |               |                   |             |                       |          |
|   | •                                                               | hectares      |                   |             | Frontage (Width):     |          |
|   | Area:                                                           | acres         | Depth:            | feet        | Frontage (Width):     | feet     |
|   | THE PROPERTY:                                                   |               | THE AREA TO       | BE AMENDE   | ED IF ONLY A "PORTION | l" OF    |
|   | a. Area: <u>19.47</u>                                           | hectares      | Depth:            | meters      | Frontage (Width):     | met      |
|   | Area:                                                           | acres         | Depth:            | feet        | Frontage (Width):     | feet     |
|   | *WHAT IS THE CUR<br>SUBJECT PROPERT                             |               | NTY OF WELL       | INGTON OFF  | TICIAL PLAN DESIGNAT  | ION OF T |
|   |                                                                 | PR            | inek A            | LRICULT     | URAC                  |          |
|   | -                                                               |               | •                 |             |                       |          |
|   |                                                                 |               | ING OF THE SU     | •           | PERTY AND WHAT USES   | S ARE    |
|   | SETING AND DROPO                                                | CIETO T ABITO | LIGING A NIO DITI | - LIDENICS  | . · ·                 |          |
|   | STING AND PROPO                                                 |               |                   |             | TD 9                  |          |
| • | *WHAT IS THE "EX                                                |               |                   |             |                       |          |
| - |                                                                 | HUZI          | CULIURI           | 4           | ·                     |          |
| - | *HOW LONG HAS T                                                 | HE "EXIST     | ING" USE(S) CO    | ONTINUED O  | N THE SUBJECT LAND?   | <u> </u> |
|   |                                                                 | OPOSFN" I     | ISE OF THE SIL    | B.IECT LAND |                       |          |
| , | *WHAT IS THE "PR                                                | ^             | 216 ULTU          |             |                       |          |

#### G. APPLICATION DRAWING

- 22. \*PLEASE PROVIDE AN ACCURATE DRAWING OF THE PROPOSAL, PREFERABLY PREPARED BY A QUALIFIED PROFESSIONAL. IN SOME CASES IT MAY MOORE APPROPRIATE TO SUBMIT ADDITIONAL DRAWINGS AT VARYING SCALES TO BETTER ILLUSTRATE THE PROPOSAL. THE DRAWING MUST INCLUDE THE FOLLOWING:
  - a. Owners' / applicant's name;
  - b. Legal description of property;
  - c. Boundaries and dimensions of the subject property and its current land use;
  - d. Dimensions of area of amendment (if not, the entire property);
  - e. The size and use of all abutting land;
  - f. All existing and proposed parking and loading areas, driveways and lanes;
  - g. The nature of any easements or restrictive covenants on the property;
  - h. The location of any municipal drains or award drains;
  - i. Woodlots, forested areas, ANSI's, ESA's, wetlands, floodplain, and all natural watercourses (rivers, stream banks, etc);
  - j. The dimensions of all existing and proposed buildings and structures on the subject land and their distance to all lot lines;
  - k. The name, location and width of each abutting public or private road, unopened road allowance or right of way;
  - If access to the subject land is by water only, provide the location of the parking and docking facilities to be used;
  - m. Other features both on site or nearby that in the opinion of the applicant will have an effect on the application (such as bridges, railways, airports, wells, septic systems, springs, slopes, gravel pits); and
  - n. The drawing should also include the scale, north arrow and date when the drawing was prepared.