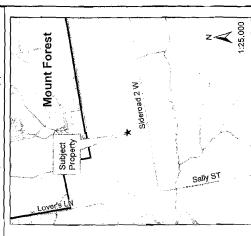

# **AGENDA**

| Page 1 of                                                                                                                                                                                                                                                                                                                                                                                                                                                                                                                                                                                                             | 4           |
|-----------------------------------------------------------------------------------------------------------------------------------------------------------------------------------------------------------------------------------------------------------------------------------------------------------------------------------------------------------------------------------------------------------------------------------------------------------------------------------------------------------------------------------------------------------------------------------------------------------------------|-------------|
| AGENDA ITEM                                                                                                                                                                                                                                                                                                                                                                                                                                                                                                                                                                                                           | PAGE<br>NO. |
| The Mayor will call the meeting to order.                                                                                                                                                                                                                                                                                                                                                                                                                                                                                                                                                                             |             |
| Declaration of Pecuniary Interest.                                                                                                                                                                                                                                                                                                                                                                                                                                                                                                                                                                                    |             |
| Owners/Applicant: In Pyo Lee and Jeona Soon Lee                                                                                                                                                                                                                                                                                                                                                                                                                                                                                                                                                                       |             |
| Location of the Subject Land The property subject to the proposed amendment is described as Part Lot 3, Division 3 & 4, Geographic Township of Arthur, with a municipal address of 6990 Sideroad 2 West. The property is 20.23 hectares (49.98 acres) in size and the location is shown on he map attached.                                                                                                                                                                                                                                                                                                           |             |
| The Purpose and Effect of the Application is to rezone the subject lands to restrict future residential development on the agricultural, severed portion of property. Regulations are also required for the existing barn on the severed parcel to prohibit the nousing of livestock. This rezoning is a condition of severance application B48/14, which was granted provisional consent by the Wellington County Land Division Committee. The consent will sever a 0.81 ha (2 ac) parcel with an existing dwelling from the agricultural 19.42 ha (48 ac) parcel. The property is currently zoned Agricultural A-1. |             |
| Please note – Section 34 (12) of the Planning Act.                                                                                                                                                                                                                                                                                                                                                                                                                                                                                                                                                                    |             |
| 12) Information. – At a meeting under subsection (12), the council shall ensure that information is made available to the public regarding the power of the Municipal Board under subsection (14.1) to dismiss an appeal if an appellant has not provided the council with oral submissions at a public meeting or written submissions before a Byaw is passed.                                                                                                                                                                                                                                                       |             |

#### G. APPLICATION DRAWING

- 22. \*PLEASE PROVIDE AN ACCURATE DRAWING OF THE PROPOSAL, PREFERABLY PREPARED BY A QUALIFIED PROFESSIONAL. IN SOME CASES IT MAY MOORE APPROPRIATE TO SUBMIT ADDITIONAL DRAWINGS AT VARYING SCALES TO BETTER ILLUSTRATE THE PROPOSAL. THE DRAWING MUST INCLUDE THE FOLLOWING:
  - a. Owners' / applicant's name;
  - b. Legal description of property;
  - c. Boundaries and dimensions of the subject property and its current land use;
  - d. Dimensions of area of amendment (if not, the entire property);
  - e. The size and use of all abutting land;
  - f. All existing and proposed parking and loading areas, driveways and lanes;
  - g. The nature of any easements or restrictive covenants on the property;
  - h. The location of any municipal drains or award drains;
  - i. Woodlots, forested areas, ANSI's, ESA's, wetlands, floodplain, and all natural watercourses (rivers, stream banks, etc);
  - j. The dimensions of all existing and proposed buildings and structures on the subject land and their distance to all lot lines;
  - k. The name, location and width of each abutting public or private road, unopened road allowance or right of way;
  - If access to the subject land is by water only, provide the location of the parking and docking facilities to be used;
  - m. Other features both on site or nearby that in the opinion of the applicant will have an effect on the application (such as bridges, railways, airports, wells, septic systems, springs, slopes, gravel pits); and
  - n. The drawing should also include the scale, north arrow and date when the drawing was prepared.