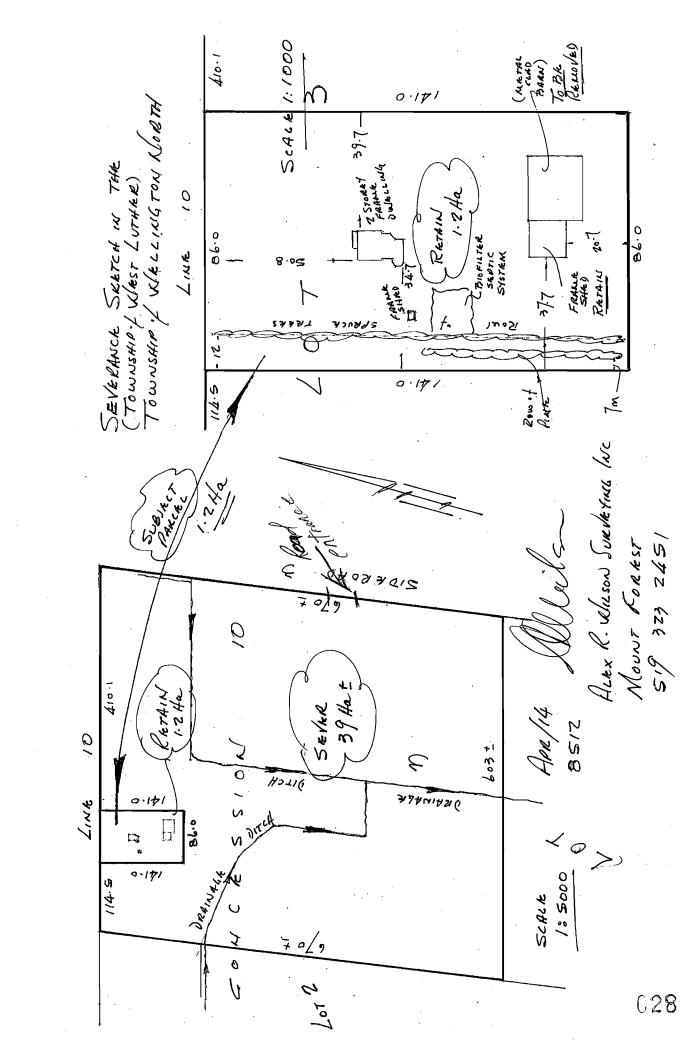

# **AGENDA**

| Page 1 of                                                                                                                                                                                                                                                                                                                                                                                                                                                                                                                                                                                                             | 4           |
|-----------------------------------------------------------------------------------------------------------------------------------------------------------------------------------------------------------------------------------------------------------------------------------------------------------------------------------------------------------------------------------------------------------------------------------------------------------------------------------------------------------------------------------------------------------------------------------------------------------------------|-------------|
| AGENDA ITEM                                                                                                                                                                                                                                                                                                                                                                                                                                                                                                                                                                                                           | PAGE<br>NO. |
| The Mayor will call the meeting to order.                                                                                                                                                                                                                                                                                                                                                                                                                                                                                                                                                                             |             |
| Declaration of Pecuniary Interest.                                                                                                                                                                                                                                                                                                                                                                                                                                                                                                                                                                                    |             |
| Owners/Applicant: In Pyo Lee and Jeona Soon Lee                                                                                                                                                                                                                                                                                                                                                                                                                                                                                                                                                                       |             |
| Location of the Subject Land The property subject to the proposed amendment is described as Part Lot 3, Division 3 & 4, Geographic Township of Arthur, with a municipal address of 6990 Sideroad 2 West. The property is 20.23 hectares (49.98 acres) in size and the location is shown on he map attached.                                                                                                                                                                                                                                                                                                           |             |
| The Purpose and Effect of the Application is to rezone the subject lands to restrict future residential development on the agricultural, severed portion of property. Regulations are also required for the existing barn on the severed parcel to prohibit the nousing of livestock. This rezoning is a condition of severance application B48/14, which was granted provisional consent by the Wellington County Land Division Committee. The consent will sever a 0.81 ha (2 ac) parcel with an existing dwelling from the agricultural 19.42 ha (48 ac) parcel. The property is currently zoned Agricultural A-1. |             |
| Please note – Section 34 (12) of the Planning Act.                                                                                                                                                                                                                                                                                                                                                                                                                                                                                                                                                                    |             |
| 12) Information. – At a meeting under subsection (12), the council shall ensure that information is made available to the public regarding the power of the Municipal Board under subsection (14.1) to dismiss an appeal if an appellant has not provided the council with oral submissions at a public meeting or written submissions before a Byaw is passed.                                                                                                                                                                                                                                                       |             |

|   | <ul> <li>a. Municipal Address</li> <li>b. Concession:</li></ul> |               | PARTO DIVISIO     | N3:4.+      | Registered Plan No:   |          |
|---|-----------------------------------------------------------------|---------------|-------------------|-------------|-----------------------|----------|
|   | c. Area: 20-23                                                  |               |                   |             |                       |          |
|   | •                                                               | hectares      |                   |             | Frontage (Width):     |          |
|   | Area:                                                           | acres         | Depth:            | feet        | Frontage (Width):     | feet     |
|   | THE PROPERTY:                                                   |               | THE AREA TO       | BE AMENDE   | ED IF ONLY A "PORTION | l" OF    |
|   | a. Area: <u>19.47</u>                                           | hectares      | Depth:            | meters      | Frontage (Width):     | met      |
|   | Area:                                                           | acres         | Depth:            | feet        | Frontage (Width):     | feet     |
|   | *WHAT IS THE CUR<br>SUBJECT PROPERT                             |               | NTY OF WELL       | INGTON OFF  | TICIAL PLAN DESIGNAT  | ION OF T |
|   |                                                                 | PR            | inek A            | LRICULT     | URAC                  |          |
|   | -                                                               |               | •                 |             |                       |          |
|   |                                                                 |               | ING OF THE SU     | •           | PERTY AND WHAT USES   | S ARE    |
|   | SETING AND DROPO                                                | CIETO T ABITO | LIGING A NIO DITI | - LIDENICS  | . · ·                 |          |
|   | STING AND PROPO                                                 |               |                   |             | TD 9                  |          |
| • | *WHAT IS THE "EX                                                |               |                   |             |                       |          |
| - |                                                                 | HUZI          | CULIURI           | 4           | ·                     |          |
| - | *HOW LONG HAS T                                                 | HE "EXIST     | ING" USE(S) CO    | ONTINUED O  | N THE SUBJECT LAND?   | <u> </u> |
|   |                                                                 | OPOSFN" I     | ISE OF THE SIL    | B.IECT LAND |                       |          |
| , | *WHAT IS THE "PR                                                | ^             | 216 ULTU          |             |                       |          |

#### \*PROVIDE THE FOLLOWING DETAILS FOR ALL BUILDINGS OR STRUCTURES ON THE 13. SUBJECT LAND:

|             |              | (F                                      | Please use a | separate pag<br>Existing | ge if necessary.)             | Propos       | eed                               |
|-------------|--------------|-----------------------------------------|--------------|--------------------------|-------------------------------|--------------|-----------------------------------|
|             | a.           | Type of building(s) or structure        | re(s) MET    | AL GLAZ                  | SHED                          |              |                                   |
|             | b.           | Date of construction                    |              |                          | <br>                          |              |                                   |
|             | c.           | Building height                         |              | _(m) _                   | (ft)                          | (m)          | (ft)                              |
|             | d.           | Number of storey's (excluding basement) |              | 1                        |                               | ·            |                                   |
|             | e.           | Total floor area                        |              | _(sq m)                  | (sq ft)                       | (sq m)       | (sq ft)                           |
|             | f.           | Ground floor area                       |              | _(sq m) _                | (sq ft)                       | (sq m)       | (sq ft)                           |
|             | g.           | Distance from building to the           | :            |                          |                               |              |                                   |
|             |              | i. Front lot line                       | 35.9         | _(m) _                   | (ft)                          | (m)          | (ft)                              |
|             |              | ii. Side lot line                       | 18.2         | _(m) _                   | (ft)                          | (m)          | (ft)                              |
|             |              | iii. Side lot line                      |              | _(m) _                   | (ft)                          | (m)          | (ft)                              |
|             |              | iv. Rear lot line                       |              | _(m) _                   | (ft)                          | (m)          | (ft)                              |
|             | h.           | Percent lot coverage                    |              | _(%)                     |                               | (%)          |                                   |
|             | i.           | Number of parking spaces                |              | _                        |                               | ·            |                                   |
|             | j.           | Number of loading spaces                |              |                          |                               |              |                                   |
| D. <u>E</u> | <u>KISTI</u> | NG AND PROPOSED SERV                    | <u>ICES</u>  |                          |                               |              |                                   |
| 14.         | *WI          | HAT IS THE ACCESS TO T                  | HE SUBJE     | CT PROPE                 | RTY?                          |              |                                   |
|             |              |                                         |              | aintained mu             | unicipal road<br>nicipal road | [ <b>/</b> ] | Right-of-way [ ] Water access [ ] |
| 15.         |              | AT IS THE NAME OF THE DPERTY?           | ROAD OF      | R STREET                 | THAT PROVIDE                  | S ACCES      | S TO THE SUBJECT                  |
|             |              |                                         | EROAD        | 2                        | (EST                          |              |                                   |

Sougeen Conservation Letter dated May 23, 2014

attached.

#### G. APPLICATION DRAWING

- 22. \*PLEASE PROVIDE AN ACCURATE DRAWING OF THE PROPOSAL, PREFERABLY PREPARED BY A QUALIFIED PROFESSIONAL. IN SOME CASES IT MAY MOORE APPROPRIATE TO SUBMIT ADDITIONAL DRAWINGS AT VARYING SCALES TO BETTER ILLUSTRATE THE PROPOSAL. THE DRAWING MUST INCLUDE THE FOLLOWING:
  - a. Owners' / applicant's name;
  - b. Legal description of property;
  - c. Boundaries and dimensions of the subject property and its current land use;
  - d. Dimensions of area of amendment (if not, the entire property);
  - e. The size and use of all abutting land;
  - f. All existing and proposed parking and loading areas, driveways and lanes;
  - g. The nature of any easements or restrictive covenants on the property;
  - h. The location of any municipal drains or award drains;
  - i. Woodlots, forested areas, ANSI's, ESA's, wetlands, floodplain, and all natural watercourses (rivers, stream banks, etc);
  - j. The dimensions of all existing and proposed buildings and structures on the subject land and their distance to all lot lines;
  - k. The name, location and width of each abutting public or private road, unopened road allowance or right of way;
  - If access to the subject land is by water only, provide the location of the parking and docking facilities to be used;
  - m. Other features both on site or nearby that in the opinion of the applicant will have an effect on the application (such as bridges, railways, airports, wells, septic systems, springs, slopes, gravel pits); and
  - n. The drawing should also include the scale, north arrow and date when the drawing was prepared.