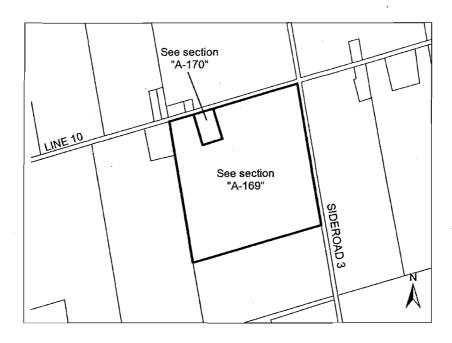

# **AGENDA**

| Page 1 of                                                                                                                                                                                                                                                                                                                                                                                                                                                                                                                                                                                                             | 4           |
|-----------------------------------------------------------------------------------------------------------------------------------------------------------------------------------------------------------------------------------------------------------------------------------------------------------------------------------------------------------------------------------------------------------------------------------------------------------------------------------------------------------------------------------------------------------------------------------------------------------------------|-------------|
| AGENDA ITEM                                                                                                                                                                                                                                                                                                                                                                                                                                                                                                                                                                                                           | PAGE<br>NO. |
| The Mayor will call the meeting to order.                                                                                                                                                                                                                                                                                                                                                                                                                                                                                                                                                                             |             |
| Declaration of Pecuniary Interest.                                                                                                                                                                                                                                                                                                                                                                                                                                                                                                                                                                                    |             |
| Owners/Applicant: In Pyo Lee and Jeona Soon Lee                                                                                                                                                                                                                                                                                                                                                                                                                                                                                                                                                                       |             |
| Location of the Subject Land The property subject to the proposed amendment is described as Part Lot 3, Division 3 & 4, Geographic Township of Arthur, with a municipal address of 6990 Sideroad 2 West. The property is 20.23 hectares (49.98 acres) in size and the location is shown on he map attached.                                                                                                                                                                                                                                                                                                           |             |
| The Purpose and Effect of the Application is to rezone the subject lands to restrict future residential development on the agricultural, severed portion of property. Regulations are also required for the existing barn on the severed parcel to prohibit the nousing of livestock. This rezoning is a condition of severance application B48/14, which was granted provisional consent by the Wellington County Land Division Committee. The consent will sever a 0.81 ha (2 ac) parcel with an existing dwelling from the agricultural 19.42 ha (48 ac) parcel. The property is currently zoned Agricultural A-1. |             |
| Please note – Section 34 (12) of the Planning Act.                                                                                                                                                                                                                                                                                                                                                                                                                                                                                                                                                                    |             |
| 12) Information. – At a meeting under subsection (12), the council shall ensure that information is made available to the public regarding the power of the Municipal Board under subsection (14.1) to dismiss an appeal if an appellant has not provided the council with oral submissions at a public meeting or written submissions before a Byaw is passed.                                                                                                                                                                                                                                                       |             |

|   | <ul> <li>a. Municipal Address</li> <li>b. Concession:</li></ul> |               | PARTO DIVISIO     | N3:4.+      | Registered Plan No:   |          |
|---|-----------------------------------------------------------------|---------------|-------------------|-------------|-----------------------|----------|
|   | c. Area: 20-23                                                  |               |                   |             |                       |          |
|   | •                                                               | hectares      |                   |             | Frontage (Width):     |          |
|   | Area:                                                           | acres         | Depth:            | feet        | Frontage (Width):     | feet     |
|   | THE PROPERTY:                                                   |               | THE AREA TO       | BE AMENDE   | ED IF ONLY A "PORTION | l" OF    |
|   | a. Area: <u>19.47</u>                                           | hectares      | Depth:            | meters      | Frontage (Width):     | met      |
|   | Area:                                                           | acres         | Depth:            | feet        | Frontage (Width):     | feet     |
|   | *WHAT IS THE CUR<br>SUBJECT PROPERT                             |               | NTY OF WELL       | INGTON OFF  | TICIAL PLAN DESIGNAT  | ION OF T |
|   |                                                                 | PR            | inek A            | LRICULT     | URAC                  |          |
|   | -                                                               |               | •                 |             |                       |          |
|   |                                                                 |               | ING OF THE SU     | •           | PERTY AND WHAT USES   | S ARE    |
|   | SETING AND DROPO                                                | CIETO T ABITO | LIGING A NIO DITI | - LIDENICS  | . · ·                 |          |
|   | STING AND PROPO                                                 |               |                   |             | TD 9                  |          |
| • | *WHAT IS THE "EX                                                |               |                   |             |                       |          |
| - |                                                                 | HUZI          | CULIURI           | 4           | ·                     |          |
| - | *HOW LONG HAS T                                                 | HE "EXIST     | ING" USE(S) CO    | ONTINUED O  | N THE SUBJECT LAND?   | <u> </u> |
|   |                                                                 | OPOSFN" I     | ISE OF THE SIL    | B.IECT LAND |                       |          |
| , | *WHAT IS THE "PR                                                | ^             | 216 ULTU          |             |                       |          |

#### G. APPLICATION DRAWING

- 22. \*PLEASE PROVIDE AN ACCURATE DRAWING OF THE PROPOSAL, PREFERABLY PREPARED BY A QUALIFIED PROFESSIONAL. IN SOME CASES IT MAY MOORE APPROPRIATE TO SUBMIT ADDITIONAL DRAWINGS AT VARYING SCALES TO BETTER ILLUSTRATE THE PROPOSAL. THE DRAWING MUST INCLUDE THE FOLLOWING:
  - a. Owners' / applicant's name;
  - b. Legal description of property;
  - c. Boundaries and dimensions of the subject property and its current land use;
  - d. Dimensions of area of amendment (if not, the entire property);
  - e. The size and use of all abutting land;
  - f. All existing and proposed parking and loading areas, driveways and lanes;
  - g. The nature of any easements or restrictive covenants on the property;
  - h. The location of any municipal drains or award drains;
  - i. Woodlots, forested areas, ANSI's, ESA's, wetlands, floodplain, and all natural watercourses (rivers, stream banks, etc);
  - j. The dimensions of all existing and proposed buildings and structures on the subject land and their distance to all lot lines;
  - k. The name, location and width of each abutting public or private road, unopened road allowance or right of way;
  - If access to the subject land is by water only, provide the location of the parking and docking facilities to be used;
  - m. Other features both on site or nearby that in the opinion of the applicant will have an effect on the application (such as bridges, railways, airports, wells, septic systems, springs, slopes, gravel pits); and
  - n. The drawing should also include the scale, north arrow and date when the drawing was prepared.