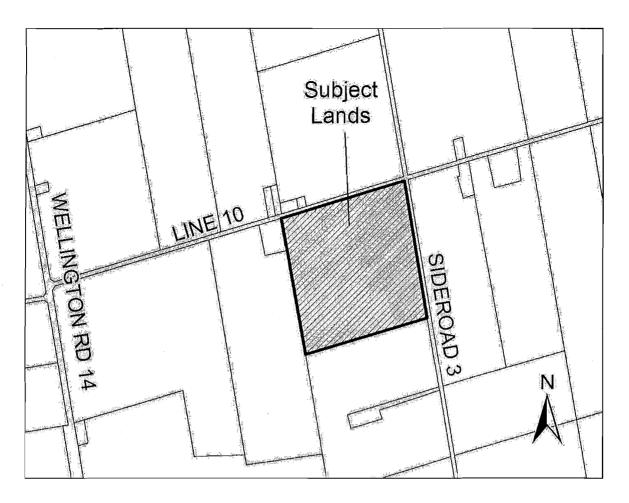

# **AGENDA**

| Page 1 of                                                                                                                                                                                                                                                                                                                                                                                                                                                                                                                                                                                                             | 4           |
|-----------------------------------------------------------------------------------------------------------------------------------------------------------------------------------------------------------------------------------------------------------------------------------------------------------------------------------------------------------------------------------------------------------------------------------------------------------------------------------------------------------------------------------------------------------------------------------------------------------------------|-------------|
| AGENDA ITEM                                                                                                                                                                                                                                                                                                                                                                                                                                                                                                                                                                                                           | PAGE<br>NO. |
| The Mayor will call the meeting to order.                                                                                                                                                                                                                                                                                                                                                                                                                                                                                                                                                                             |             |
| Declaration of Pecuniary Interest.                                                                                                                                                                                                                                                                                                                                                                                                                                                                                                                                                                                    |             |
| Owners/Applicant: In Pyo Lee and Jeona Soon Lee                                                                                                                                                                                                                                                                                                                                                                                                                                                                                                                                                                       |             |
| Location of the Subject Land The property subject to the proposed amendment is described as Part Lot 3, Division 3 & 4, Geographic Township of Arthur, with a municipal address of 6990 Sideroad 2 West. The property is 20.23 hectares (49.98 acres) in size and the location is shown on he map attached.                                                                                                                                                                                                                                                                                                           |             |
| The Purpose and Effect of the Application is to rezone the subject lands to restrict future residential development on the agricultural, severed portion of property. Regulations are also required for the existing barn on the severed parcel to prohibit the nousing of livestock. This rezoning is a condition of severance application B48/14, which was granted provisional consent by the Wellington County Land Division Committee. The consent will sever a 0.81 ha (2 ac) parcel with an existing dwelling from the agricultural 19.42 ha (48 ac) parcel. The property is currently zoned Agricultural A-1. |             |
| Please note – Section 34 (12) of the Planning Act.                                                                                                                                                                                                                                                                                                                                                                                                                                                                                                                                                                    |             |
| 12) Information. – At a meeting under subsection (12), the council shall ensure that information is made available to the public regarding the power of the Municipal Board under subsection (14.1) to dismiss an appeal if an appellant has not provided the council with oral submissions at a public meeting or written submissions before a Byaw is passed.                                                                                                                                                                                                                                                       |             |

|   | <ul> <li>a. Municipal Address</li> <li>b. Concession:</li></ul> |               | PARTO DIVISIO     | N3:4.+      | Registered Plan No:   |          |
|---|-----------------------------------------------------------------|---------------|-------------------|-------------|-----------------------|----------|
|   | c. Area: 20-23                                                  |               |                   |             |                       |          |
|   | •                                                               | hectares      |                   |             | Frontage (Width):     |          |
|   | Area:                                                           | acres         | Depth:            | feet        | Frontage (Width):     | feet     |
|   | THE PROPERTY:                                                   |               | THE AREA TO       | BE AMENDE   | ED IF ONLY A "PORTION | l" OF    |
|   | a. Area: <u>19.47</u>                                           | hectares      | Depth:            | meters      | Frontage (Width):     | met      |
|   | Area:                                                           | acres         | Depth:            | feet        | Frontage (Width):     | feet     |
|   | *WHAT IS THE CUR<br>SUBJECT PROPERT                             |               | NTY OF WELL       | INGTON OFF  | TICIAL PLAN DESIGNAT  | ION OF T |
|   |                                                                 | PR            | inek A            | LRICULT     | URAC                  |          |
|   | -                                                               |               | •                 |             |                       |          |
|   |                                                                 |               | ING OF THE SU     | •           | PERTY AND WHAT USES   | S ARE    |
|   | SETING AND DROPO                                                | CIETO T ABITO | LIGING A NIO DITI | - LIDENICS  | . · ·                 |          |
|   | STING AND PROPO                                                 |               |                   |             | TD 9                  |          |
| • | *WHAT IS THE "EX                                                |               |                   |             |                       |          |
| - |                                                                 | HUZI          | CULIURI           | 4           | ·                     |          |
| - | *HOW LONG HAS T                                                 | HE "EXIST     | ING" USE(S) CO    | ONTINUED O  | N THE SUBJECT LAND?   | <u> </u> |
|   |                                                                 | OPOSFN" I     | ISE OF THE SIL    | B.IECT LAND |                       |          |
| , | *WHAT IS THE "PR                                                | ^             | 216 ULTU          |             |                       |          |

#### G. APPLICATION DRAWING

- 22. \*PLEASE PROVIDE AN ACCURATE DRAWING OF THE PROPOSAL, PREFERABLY PREPARED BY A QUALIFIED PROFESSIONAL. IN SOME CASES IT MAY MOORE APPROPRIATE TO SUBMIT ADDITIONAL DRAWINGS AT VARYING SCALES TO BETTER ILLUSTRATE THE PROPOSAL. THE DRAWING MUST INCLUDE THE FOLLOWING:
  - a. Owners' / applicant's name;
  - b. Legal description of property;
  - c. Boundaries and dimensions of the subject property and its current land use;
  - d. Dimensions of area of amendment (if not, the entire property);
  - e. The size and use of all abutting land;
  - f. All existing and proposed parking and loading areas, driveways and lanes;
  - g. The nature of any easements or restrictive covenants on the property;
  - h. The location of any municipal drains or award drains;
  - i. Woodlots, forested areas, ANSI's, ESA's, wetlands, floodplain, and all natural watercourses (rivers, stream banks, etc);
  - j. The dimensions of all existing and proposed buildings and structures on the subject land and their distance to all lot lines;
  - k. The name, location and width of each abutting public or private road, unopened road allowance or right of way;
  - If access to the subject land is by water only, provide the location of the parking and docking facilities to be used;
  - m. Other features both on site or nearby that in the opinion of the applicant will have an effect on the application (such as bridges, railways, airports, wells, septic systems, springs, slopes, gravel pits); and
  - n. The drawing should also include the scale, north arrow and date when the drawing was prepared.