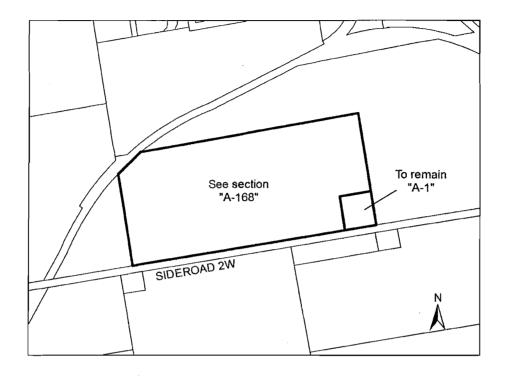

# **AGENDA**

| Page 1 of                                                                                                                                                                                                                                                                                                                                                                                                                                                                                                                                                                                                             | 4           |
|-----------------------------------------------------------------------------------------------------------------------------------------------------------------------------------------------------------------------------------------------------------------------------------------------------------------------------------------------------------------------------------------------------------------------------------------------------------------------------------------------------------------------------------------------------------------------------------------------------------------------|-------------|
| AGENDA ITEM                                                                                                                                                                                                                                                                                                                                                                                                                                                                                                                                                                                                           | PAGE<br>NO. |
| The Mayor will call the meeting to order.                                                                                                                                                                                                                                                                                                                                                                                                                                                                                                                                                                             |             |
| Declaration of Pecuniary Interest.                                                                                                                                                                                                                                                                                                                                                                                                                                                                                                                                                                                    |             |
| Owners/Applicant: In Pyo Lee and Jeona Soon Lee                                                                                                                                                                                                                                                                                                                                                                                                                                                                                                                                                                       |             |
| Location of the Subject Land The property subject to the proposed amendment is described as Part Lot 3, Division 3 & 4, Geographic Township of Arthur, with a municipal address of 6990 Sideroad 2 West. The property is 20.23 hectares (49.98 acres) in size and the location is shown on he map attached.                                                                                                                                                                                                                                                                                                           |             |
| The Purpose and Effect of the Application is to rezone the subject lands to restrict future residential development on the agricultural, severed portion of property. Regulations are also required for the existing barn on the severed parcel to prohibit the nousing of livestock. This rezoning is a condition of severance application B48/14, which was granted provisional consent by the Wellington County Land Division Committee. The consent will sever a 0.81 ha (2 ac) parcel with an existing dwelling from the agricultural 19.42 ha (48 ac) parcel. The property is currently zoned Agricultural A-1. |             |
| Please note – Section 34 (12) of the Planning Act.                                                                                                                                                                                                                                                                                                                                                                                                                                                                                                                                                                    |             |
| 12) Information. – At a meeting under subsection (12), the council shall ensure that information is made available to the public regarding the power of the Municipal Board under subsection (14.1) to dismiss an appeal if an appellant has not provided the council with oral submissions at a public meeting or written submissions before a Byaw is passed.                                                                                                                                                                                                                                                       |             |

|   | <ul> <li>a. Municipal Address</li> <li>b. Concession:</li></ul> |               | PARTO DIVISIO     | N3:4.+      | Registered Plan No:   |          |
|---|-----------------------------------------------------------------|---------------|-------------------|-------------|-----------------------|----------|
|   | c. Area: 20-23                                                  |               |                   |             |                       |          |
|   | •                                                               | hectares      |                   |             | Frontage (Width):     |          |
|   | Area:                                                           | acres         | Depth:            | feet        | Frontage (Width):     | feet     |
|   | THE PROPERTY:                                                   |               | THE AREA TO       | BE AMENDE   | ED IF ONLY A "PORTION | l" OF    |
|   | a. Area: <u>19.47</u>                                           | hectares      | Depth:            | meters      | Frontage (Width):     | met      |
|   | Area:                                                           | acres         | Depth:            | feet        | Frontage (Width):     | feet     |
|   | *WHAT IS THE CUR<br>SUBJECT PROPERT                             |               | NTY OF WELL       | INGTON OFF  | TICIAL PLAN DESIGNAT  | ION OF T |
|   |                                                                 | PR            | inek A            | LRICULT     | URAC                  |          |
|   | -                                                               |               | •                 |             |                       |          |
|   |                                                                 |               | ING OF THE SU     | •           | PERTY AND WHAT USES   | S ARE    |
|   | SETING AND DROPO                                                | CIETO T ABITO | LIGING A NIO DITI | - LIDENICS  | . · ·                 |          |
|   | STING AND PROPO                                                 |               |                   |             | TD 9                  |          |
| • | *WHAT IS THE "EX                                                |               |                   |             |                       |          |
| - |                                                                 | HUZI          | CULIURI           | 4           | ·                     |          |
| - | *HOW LONG HAS T                                                 | HE "EXIST     | ING" USE(S) CO    | ONTINUED O  | N THE SUBJECT LAND?   | <u> </u> |
|   |                                                                 | OPOSFN" I     | ISE OF THE SIL    | B.IECT LAND |                       |          |
| , | *WHAT IS THE "PR                                                | ^             | 216 ULTU          |             |                       |          |

#### G. APPLICATION DRAWING

- 22. \*PLEASE PROVIDE AN ACCURATE DRAWING OF THE PROPOSAL, PREFERABLY PREPARED BY A QUALIFIED PROFESSIONAL. IN SOME CASES IT MAY MOORE APPROPRIATE TO SUBMIT ADDITIONAL DRAWINGS AT VARYING SCALES TO BETTER ILLUSTRATE THE PROPOSAL. THE DRAWING MUST INCLUDE THE FOLLOWING:
  - a. Owners' / applicant's name;
  - b. Legal description of property;
  - c. Boundaries and dimensions of the subject property and its current land use;
  - d. Dimensions of area of amendment (if not, the entire property);
  - e. The size and use of all abutting land;
  - f. All existing and proposed parking and loading areas, driveways and lanes;
  - g. The nature of any easements or restrictive covenants on the property;
  - h. The location of any municipal drains or award drains;
  - i. Woodlots, forested areas, ANSI's, ESA's, wetlands, floodplain, and all natural watercourses (rivers, stream banks, etc);
  - j. The dimensions of all existing and proposed buildings and structures on the subject land and their distance to all lot lines;
  - k. The name, location and width of each abutting public or private road, unopened road allowance or right of way;
  - If access to the subject land is by water only, provide the location of the parking and docking facilities to be used;
  - m. Other features both on site or nearby that in the opinion of the applicant will have an effect on the application (such as bridges, railways, airports, wells, septic systems, springs, slopes, gravel pits); and
  - n. The drawing should also include the scale, north arrow and date when the drawing was prepared.