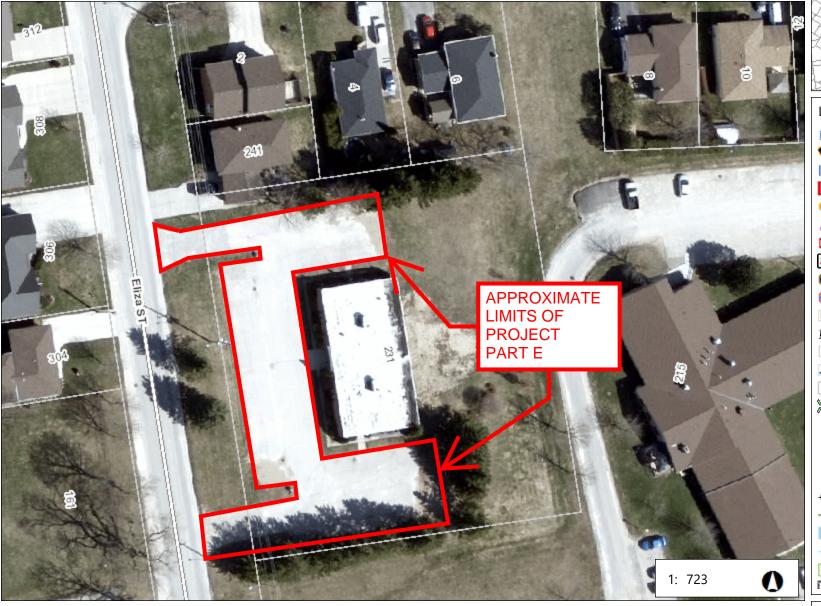

## 231 Eliza Street - Medical Centre Parking Lot

Legend Municipal Offices **OPP Stations** H Hospitals Fire Stations Information Centres Schools M Post Offices **≯**• Arenas **Community Centres Curling Rinks** Libraries <u></u> Museums Park Parking Lots **County Garages Parcels** Bridges Roads

> Local Road County Road Highway Railways Trails Waterbodies Watercourses Parks

Municinalities

Notes

Figure 4

RFT 2024-001

This map is a user generated static output from an Internet mapping site and is for reference only. Data layers that appear on this map may or may not be accurate,

current, or otherwise reliable.

Produced using information under License with the Grand River Conservation Authority. Copyright © Grand River Conservation Authority, 2022.

0.0 0.02

0.0 Kilometers

WGS\_1984\_Web\_Mercator\_Auxiliary\_Sphere Includes material © 2022 of the Queen's Printer for Ontario. All rights reserved.

THIS IS NOT SURVEY DATA. Parcels - Teranet 2002, Wellington County 2022