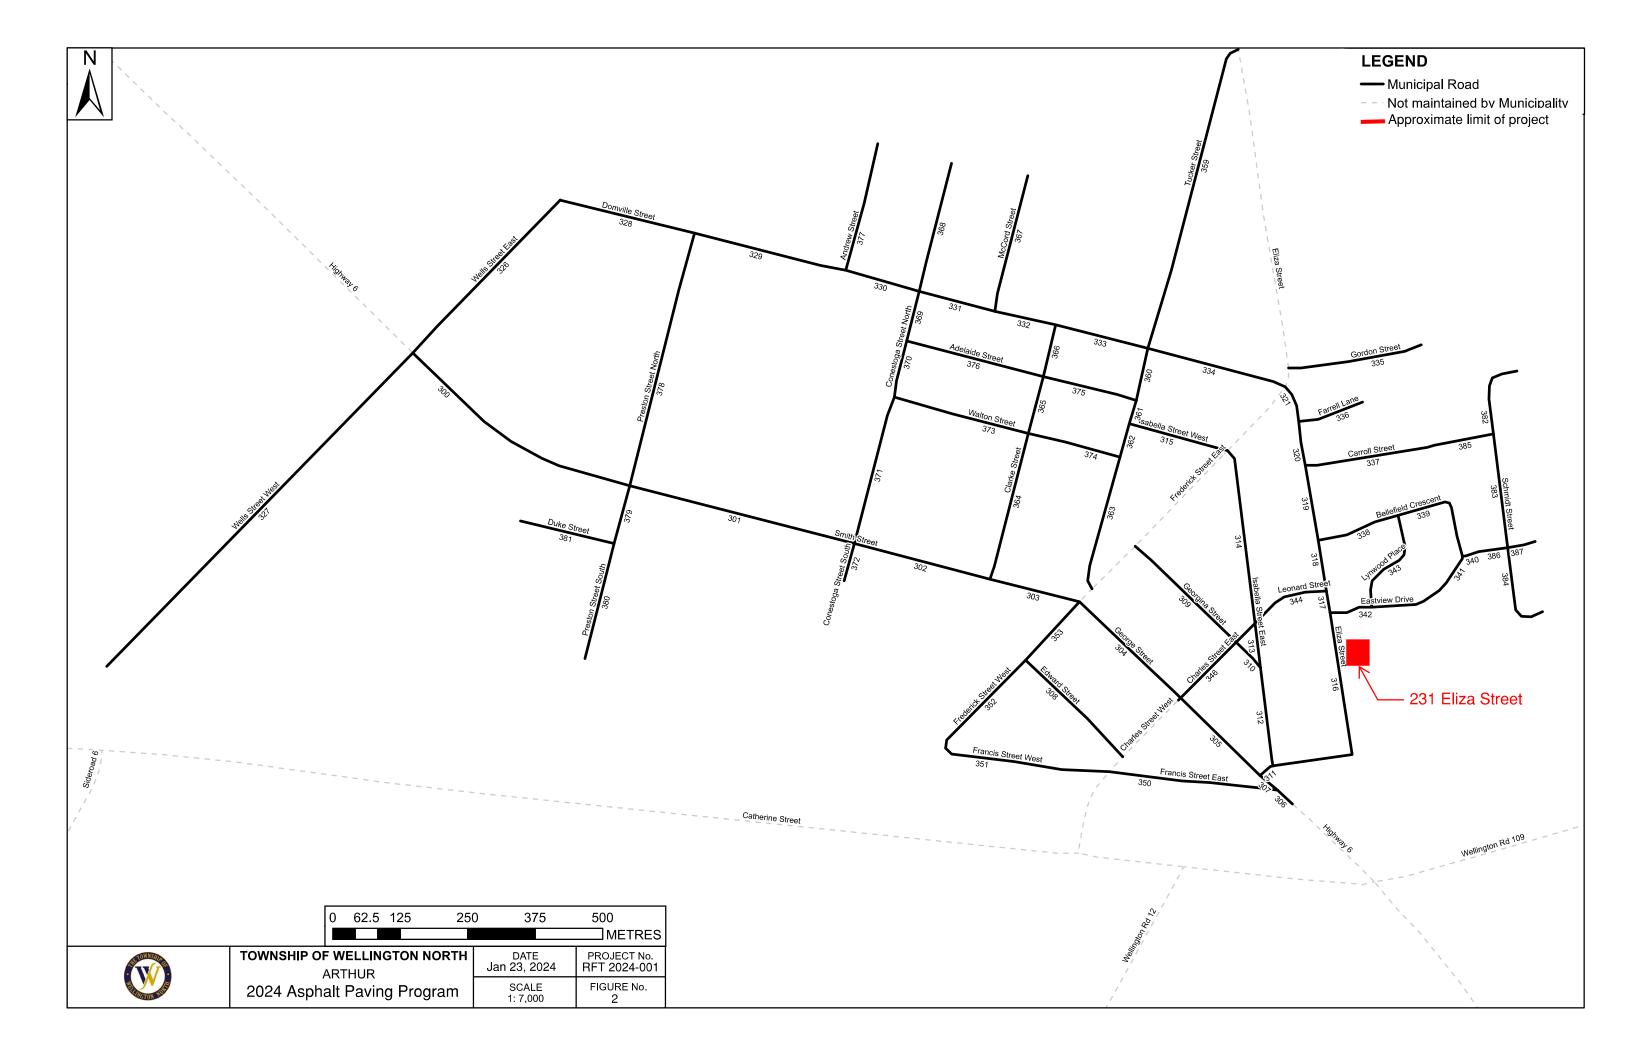

## 231 Eliza Street - Medical Centre Parking Lot

Legend Municipal Offices **OPP Stations** H Hospitals Fire Stations Information Centres Schools M Post Offices **≯**• Arenas **Community Centres Curling Rinks** Libraries <u></u> Museums Park Parking Lots **County Garages Parcels** Bridges Roads

> Local Road County Road Highway Railways Trails Waterbodies Watercourses Parks

Municinalities

Notes

Figure 4

RFT 2024-001

This map is a user generated static output from an Internet mapping site and is for reference only. Data layers that appear on this map may or may not be accurate,

current, or otherwise reliable.

Produced using information under License with the Grand River Conservation Authority. Copyright © Grand River Conservation Authority, 2022.

0.0 0.02

0.0 Kilometers

WGS\_1984\_Web\_Mercator\_Auxiliary\_Sphere Includes material © 2022 of the Queen's Printer for Ontario. All rights reserved.

THIS IS NOT SURVEY DATA. Parcels - Teranet 2002, Wellington County 2022