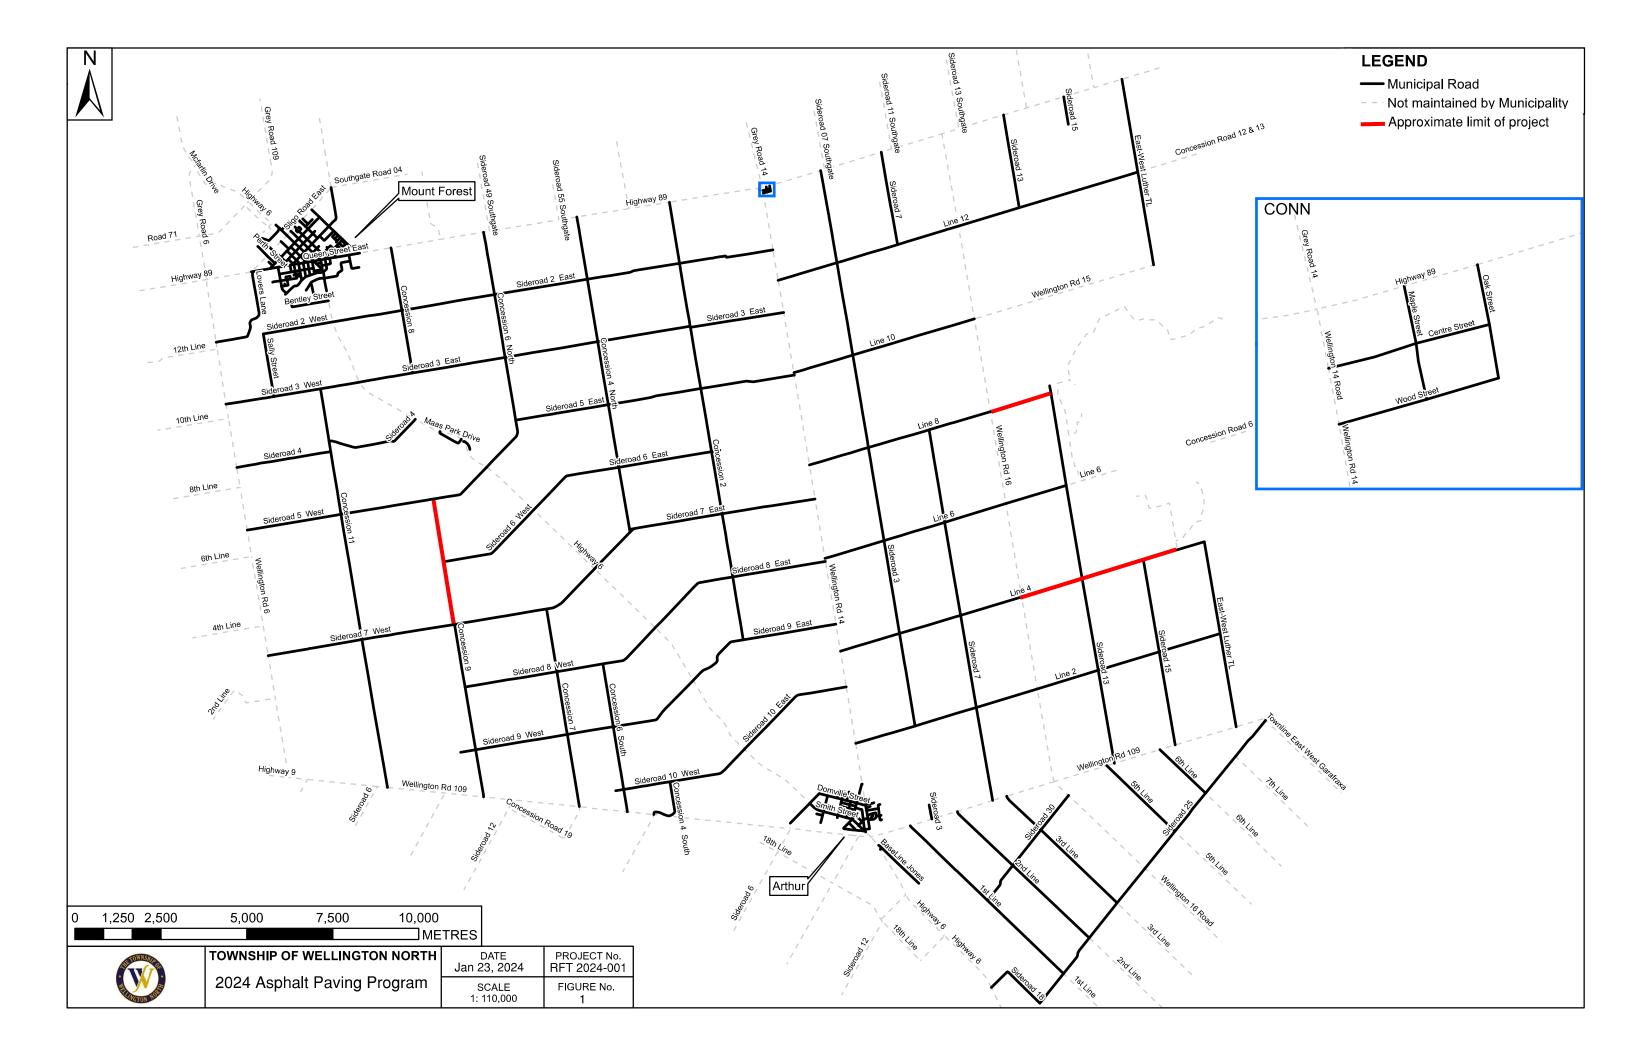

## 231 Eliza Street - Medical Centre Parking Lot

Legend Municipal Offices **OPP Stations** H Hospitals Fire Stations Information Centres Schools M Post Offices **≯**• Arenas **Community Centres Curling Rinks** Libraries <u></u> Museums Park Parking Lots **County Garages Parcels** Bridges Roads

> Local Road County Road Highway Railways Trails Waterbodies Watercourses Parks

Municinalities

Notes

Figure 4

RFT 2024-001

This map is a user generated static output from an Internet mapping site and is for reference only. Data layers that appear on this map may or may not be accurate,

current, or otherwise reliable.

Produced using information under License with the Grand River Conservation Authority. Copyright © Grand River Conservation Authority, 2022.

0.0 0.02

0.0 Kilometers

WGS\_1984\_Web\_Mercator\_Auxiliary\_Sphere Includes material © 2022 of the Queen's Printer for Ontario. All rights reserved.

THIS IS NOT SURVEY DATA. Parcels - Teranet 2002, Wellington County 2022