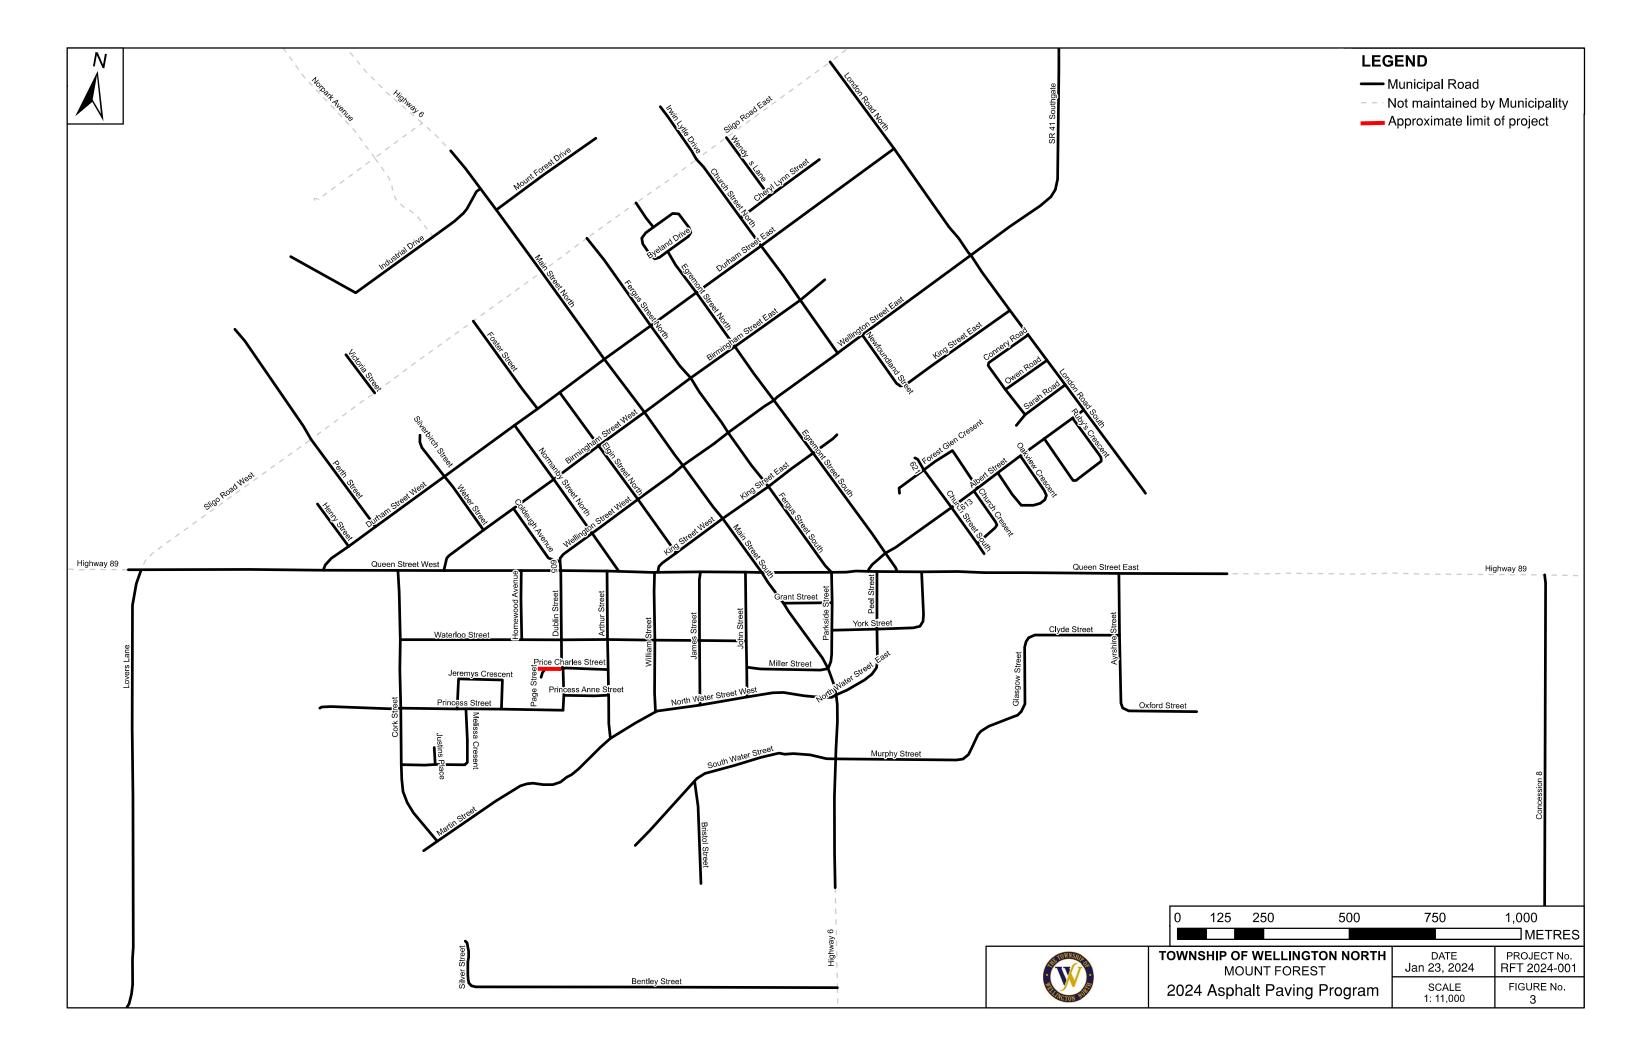

## 231 Eliza Street - Medical Centre Parking Lot



Legend Municipal Offices **OPP Stations** H Hospitals Fire Stations Information Centres Schools M Post Offices **≯**• Arenas **Community Centres Curling Rinks** Libraries <u></u> Museums Park Parking Lots **County Garages Parcels** Bridges Roads

> Local Road County Road Highway Railways Trails Waterbodies Watercourses Parks

Municinalities

Notes

Figure 4

RFT 2024-001

This map is a user generated static output from an Internet mapping site and is for reference only. Data layers that appear on this map may or may not be accurate,

current, or otherwise reliable.

Produced using information under License with the Grand River Conservation Authority. Copyright © Grand River Conservation Authority, 2022.

0.0 0.02

0.0 Kilometers

WGS\