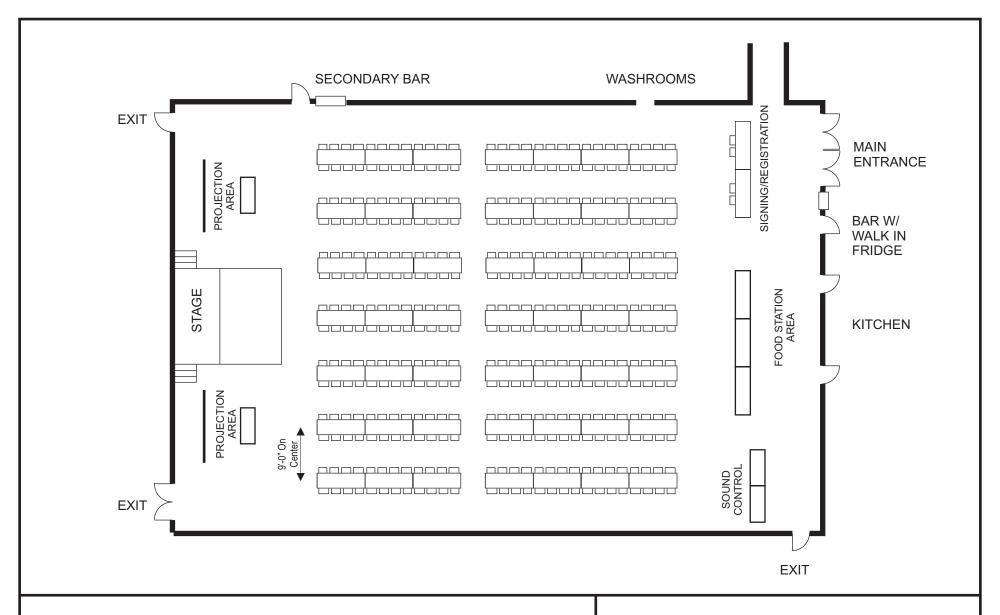

Community Dinner w/ Buffet Set Up 504 Chairs, 67 - 8' Rectangular Tables

Arthur & Area Community Centre **LOWER HALL** 

519.848-3820 158 Domville Street, Arthur, ON, NOG 1A0

Community Dinner w/ Buffet Set Up 384 Chairs, 52 - 8' Rectangular Tables

Arthur & Area Community Centre **LOWER HALL** 

519.848-3820 158 Domville Street, Arthur, ON, NOG 1A0

Convention w/ Buffet Set Up 392 Chairs, 56 - 8' Rectangular Tables, 2 - 6' Rectangular Tables

Arthur & Area Community Centre **LOWER HALL** 