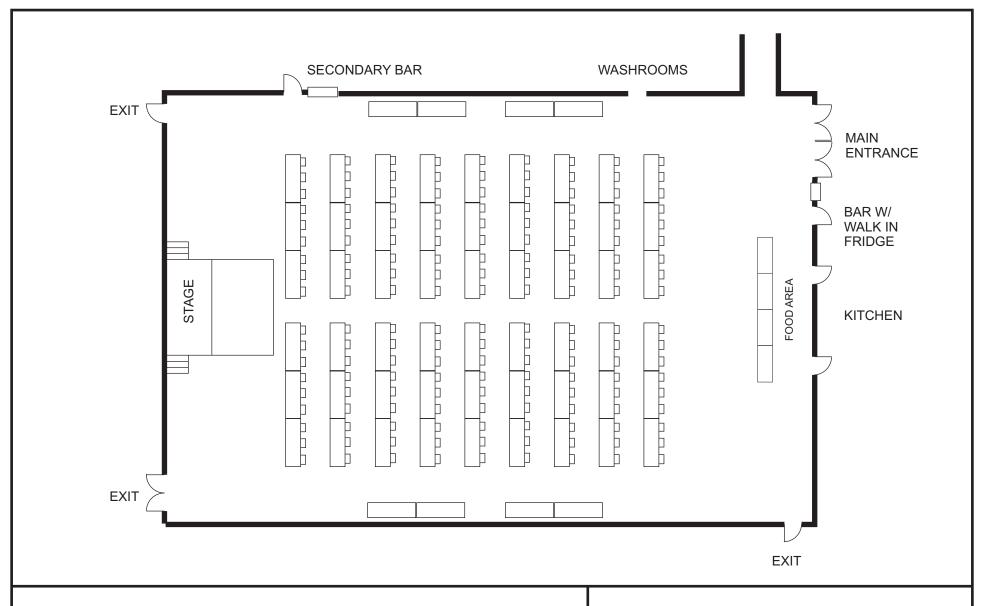

FuneralLuncheon Set Up 176 Chairs ,22 - 5' Round Tables, 3 - 8' Rectangular Tables Lectern & Microphone on Stage

Arthur & Area Community Centre

**LOWER HALL** 519.848-3820 158 Domville Street, Arthur, ON, NOG 1A0