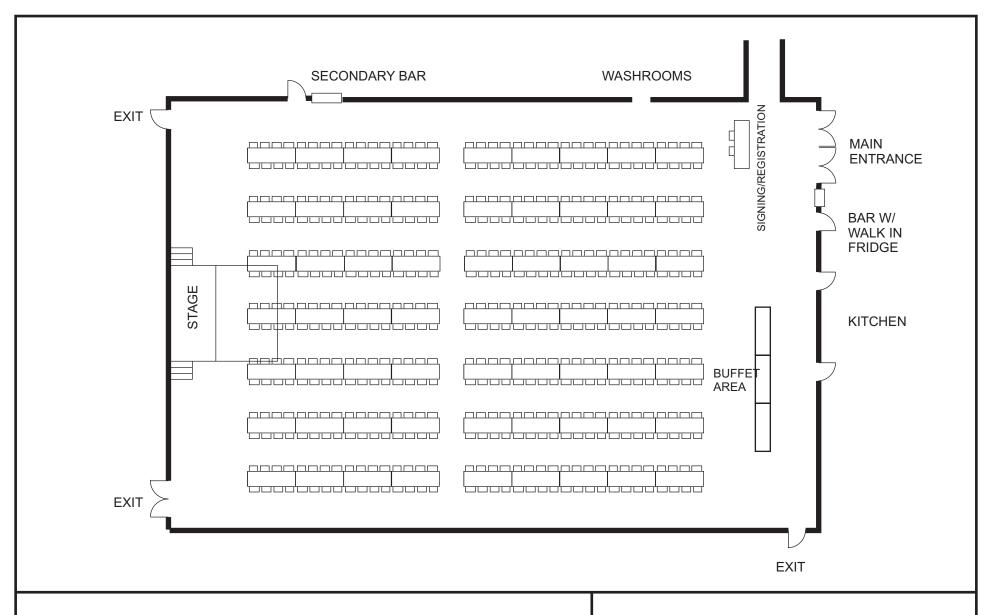

Community Dinner w/ Buffet Set Up 504 Chairs, 67 - 8' Rectangular Tables

Arthur & Area Community Centre **LOWER HALL** 

519.848-3820 158 Domville Street, Arthur, ON, NOG 1A0

Community Dinner w/ Buffet Set Up 384 Chairs, 52 - 8' Rectangular Tables