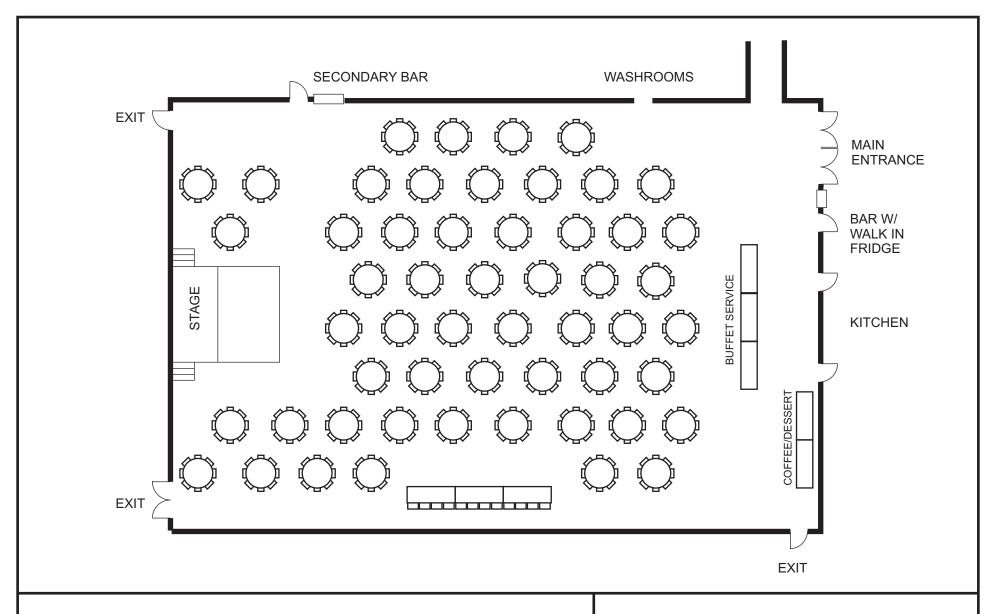

BanquetRound Table Set Up 324 Chairs, 40 Round Tables, 58 - 8' Tables

Arthur & Area Community Centre

**LOWER HALL** 

519.848-3820 158 Domville Street, Arthur, ON, NOG 1A0

Banquet w/ Buffet Set Up 50 Round Tables, 400 Chairs, 9 Rectangular Tables