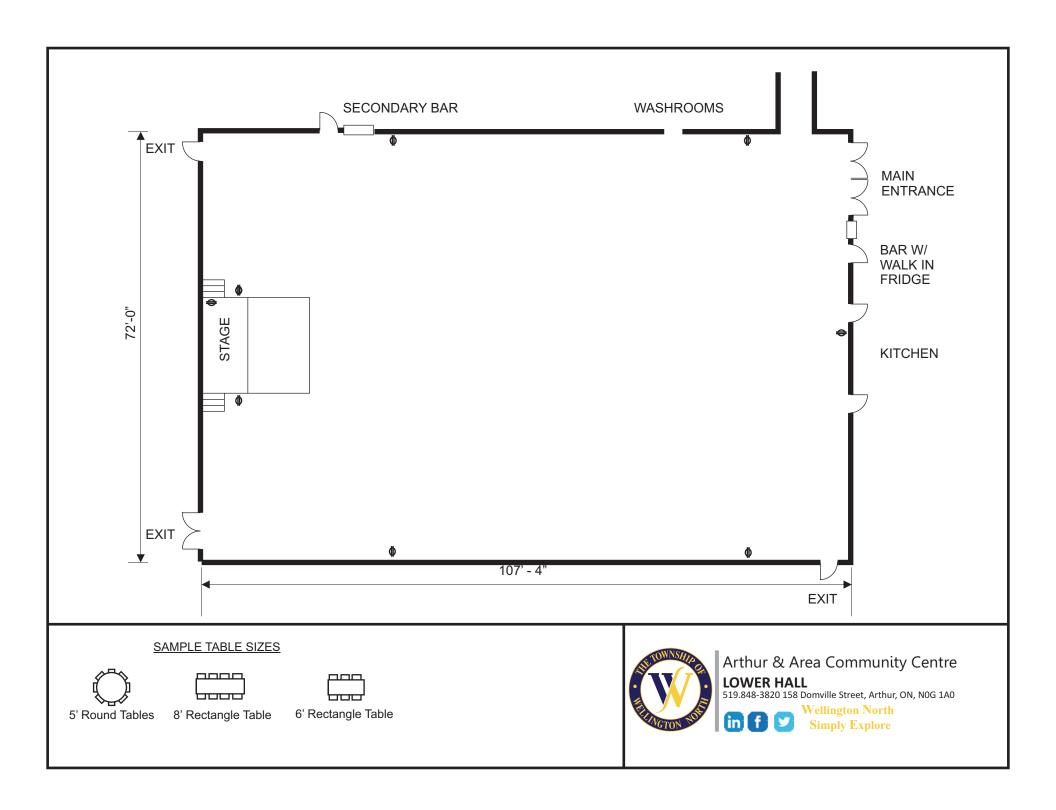

BanquetRound Table Set Up 324 Chairs, 40 Round Tables, 58 - 8' Tables

Arthur & Area Community Centre

**LOWER HALL** 

519.848-3820 158 Domville Street, Arthur, ON, NOG 1A0

Banquet w/ Buffet Set Up 50 Round Tables, 400 Chairs, 9 Rectangular Tables