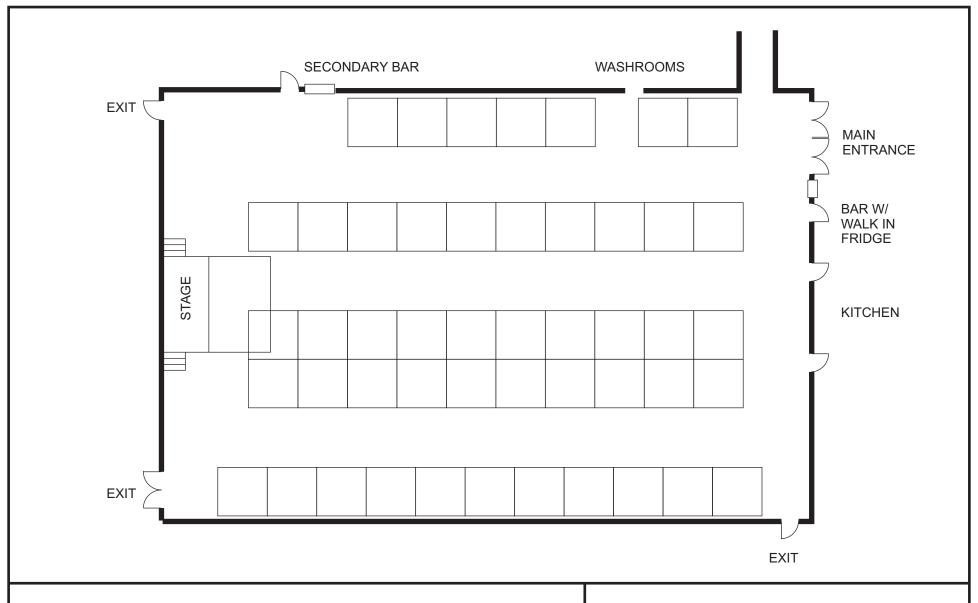

Community Dinner w/ Buffet Set Up 504 Chairs, 67 - 8' Rectangular Tables

Arthur & Area Community Centre **LOWER HALL** 

519.848-3820 158 Domville Street, Arthur, ON, NOG 1A0

Community Dinner w/ Buffet Set Up 384 Chairs, 52 - 8' Rectangular Tables