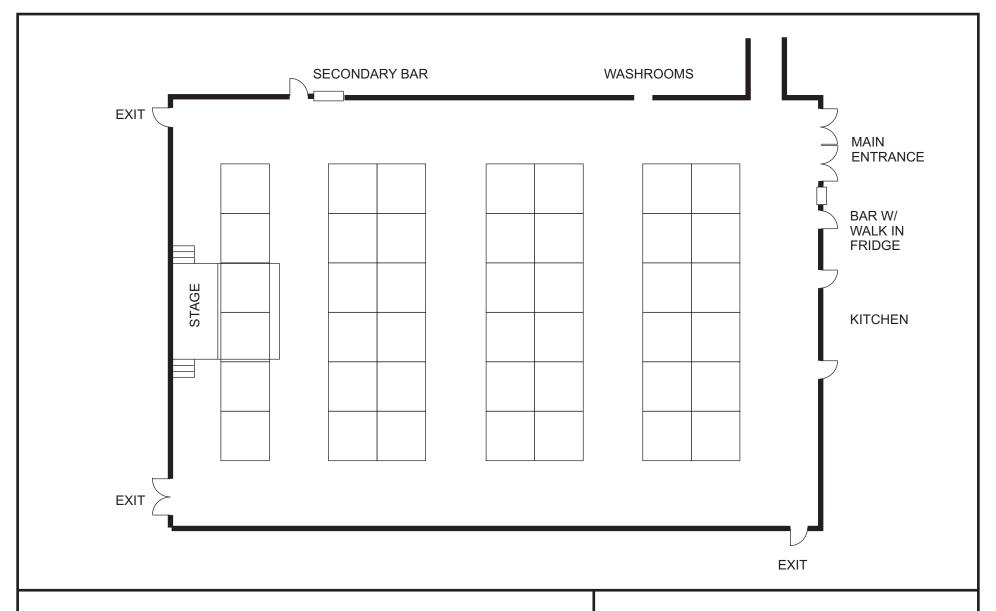

Arthur & Area Community Centre **LOWER HALL** 

519.848-3820 158 Domville Street, Arthur, ON, NOG 1A0

Convention w/ Buffet Set Up 392 Chairs, 56 - 8' Rectangular Tables, 2 - 6' Rectangular Tables

Arthur & Area Community Centre **LOWER HALL** 

519.848-3820 158 Domville Street, Arthur, ON, NOG 1A0

Convention w/ Buffet Set Up 320 Chairs, 40 - 5' Round Tables, 7 - 8' Rectangular Tables, 2 - 6' Rectangular Tables

Arthur & Area Community Centre

**LOWER HALL** 