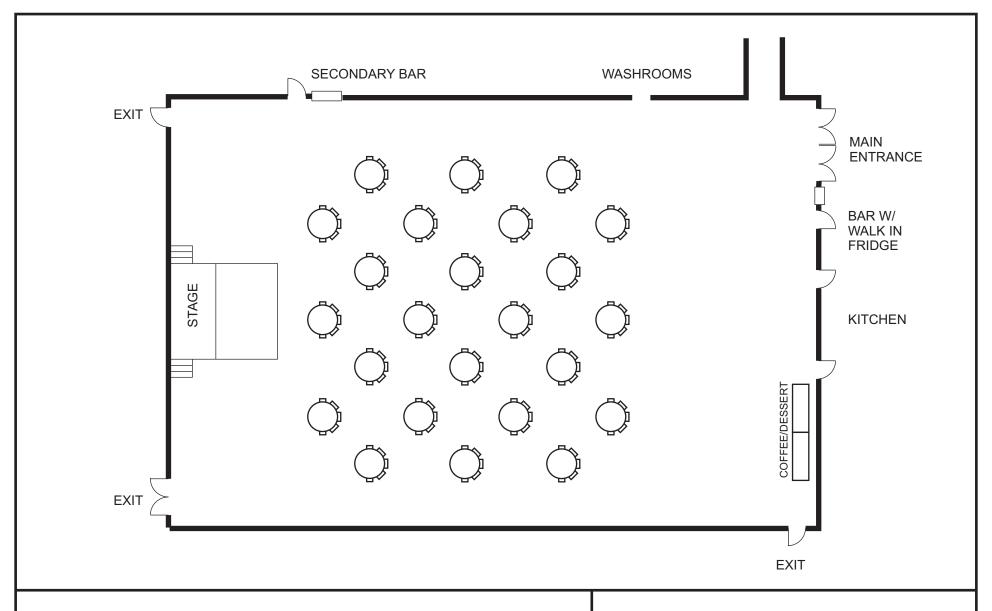

Round TableMeeting Set Up 12 Chairs, 24 - 5' Round Tables, 2 - 8' Tables

Arthur & Area Community Centre

LOWER HALL 519.848-3820 158 Domville Street, Arthur, ON, NOG 1A0

Municipal Election Set Up 28 Chairs, 13 - 6' Tables, 1 - 8' Table