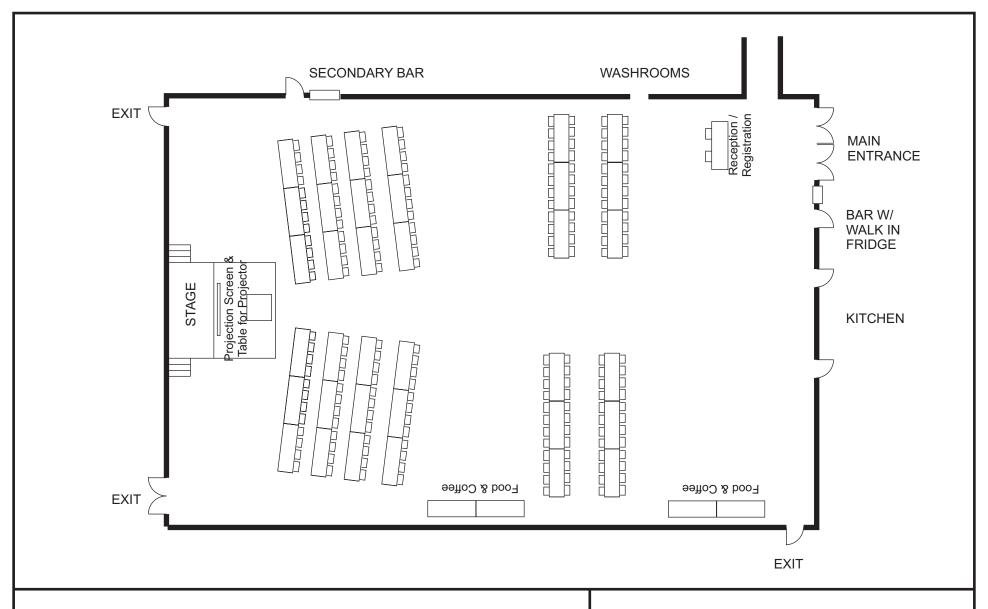

Theater Set Up 320 Chairs, 2 - 8' Tables, 1 - 6' Tables

Arthur & Area Community Centre **LOWER HALL** 

519.848-3820 158 Domville Street, Arthur, ON, NOG 1A0

Showcase Wellington North Trade Show Booths by Haans 42 Booths w/ 42 - 6' Tables