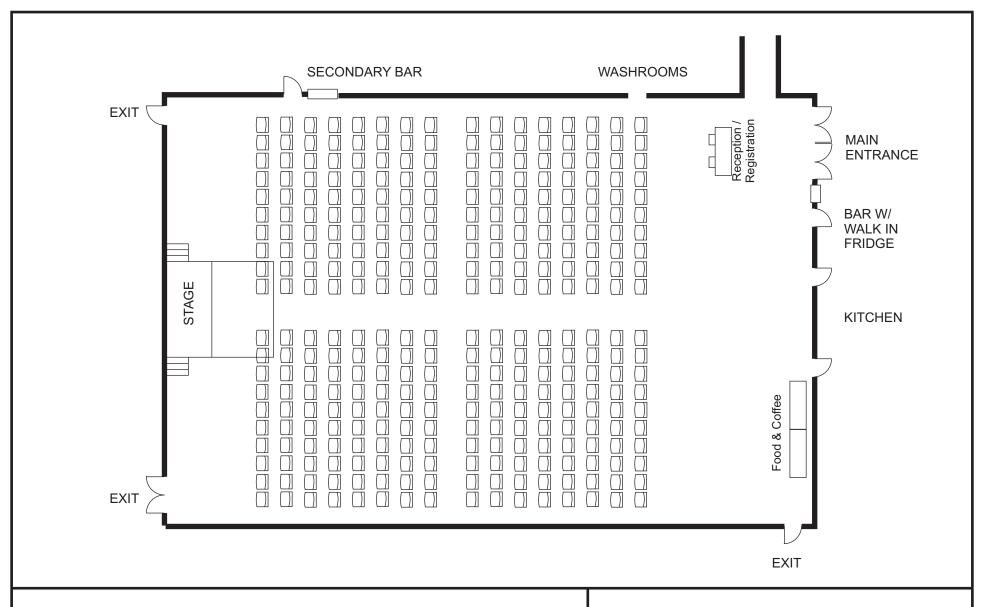

Theater Set Up 320 Chairs, 2 - 8' Tables, 1 - 6' Tables

Arthur & Area Community Centre **LOWER HALL** 

519.848-3820 158 Domville Street, Arthur, ON, NOG 1A0

Showcase Wellington North Trade Show Booths by Haans 42 Booths w/ 42 - 6' Tables