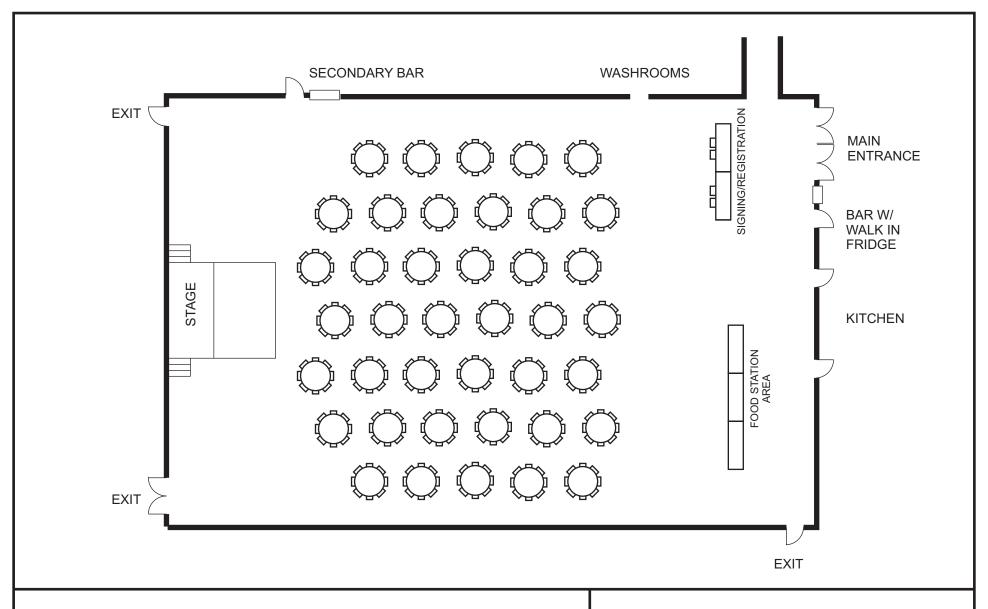

BanquetRound Table Set Up 324 Chairs, 40 Round Tables, 58 - 8' Tables

Arthur & Area Community Centre

**LOWER HALL** 

519.848-3820 158 Domville Street, Arthur, ON, NOG 1A0

Banquet w/ Buffet Set Up 50 Round Tables, 400 Chairs, 9 Rectangular Tables