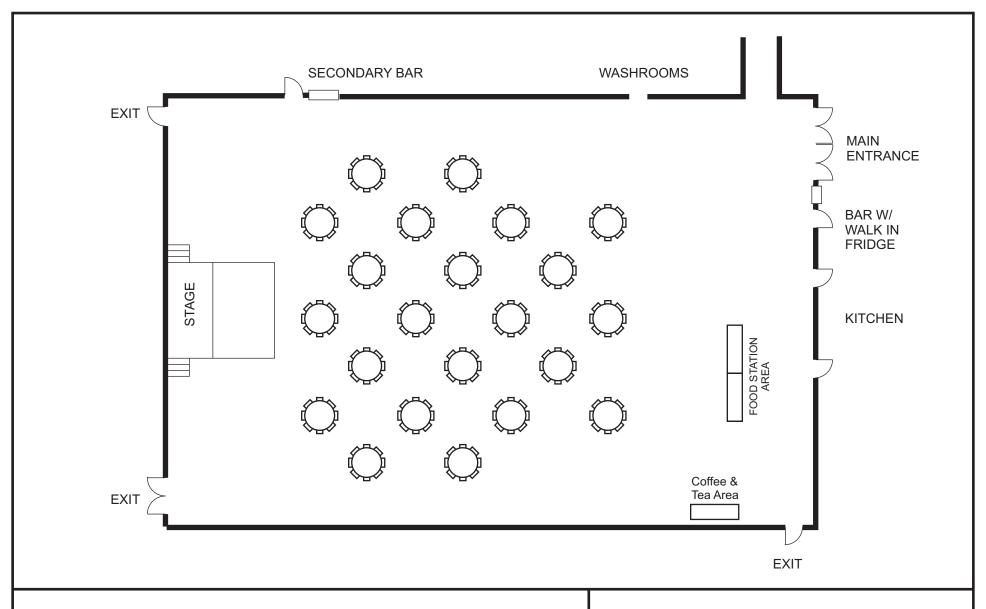

BanquetRound Table Set Up 324 Chairs, 40 Round Tables, 58 - 8' Tables

Arthur & Area Community Centre

**LOWER HALL** 

519.848-3820 158 Domville Street, Arthur, ON, NOG 1A0

Banquet w/ Buffet Set Up 50 Round Tables, 400 Chairs, 9 Rectangular Tables