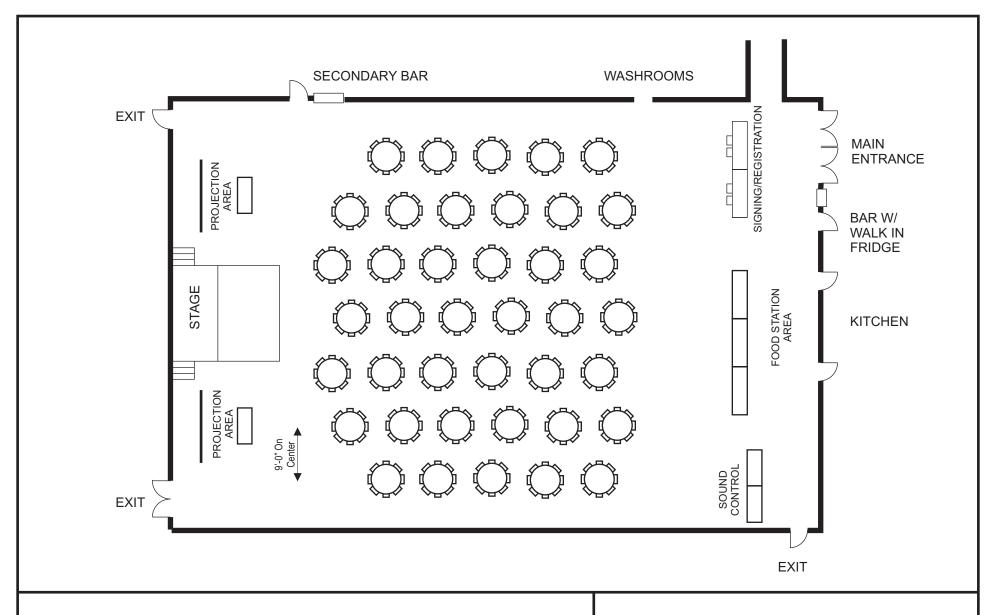

BanquetRound Table Set Up 324 Chairs, 40 Round Tables, 58 - 8' Tables

Arthur & Area Community Centre

**LOWER HALL** 

519.848-3820 158 Domville Street, Arthur, ON, NOG 1A0

Banquet w/ Buffet Set Up 50 Round Tables, 400 Chairs, 9 Rectangular Tables

519.848-3820 158 Domville Street, Arthur, ON, NOG 1A0

Convention w/ Buffet Set Up 320 Chairs, 40 - 5' Round Tables, 7 - 8' Rectangular Tables, 2 - 6' Rectangular Tables

Arthur & Area Community Centre

**LOWER HALL** 

FuneralLuncheon Set Up 176 Chairs ,22 - 5' Round Tables, 3 - 8' Rectangular Tables Lectern & Microphone on Stage

Arthur & Area Community Centre

**LOWER HALL** 519.848-3820 158 Domville Street, Arthur, ON, NOG 1A0