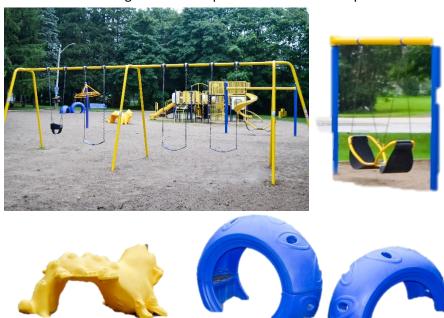

## Question 2:

Do you have pictures/ list of the components you would like to keep? We will need to know the measurements of the components to make sure the fit within the safety zones of the new equipment.

## Answer / Clarification 2:

Below are some images of the components we wish to keep.

Addendum No. 2

All Tenderers

Township of Wellington North

RFP 2025-009 – Design and Install of Merv Weber Playground